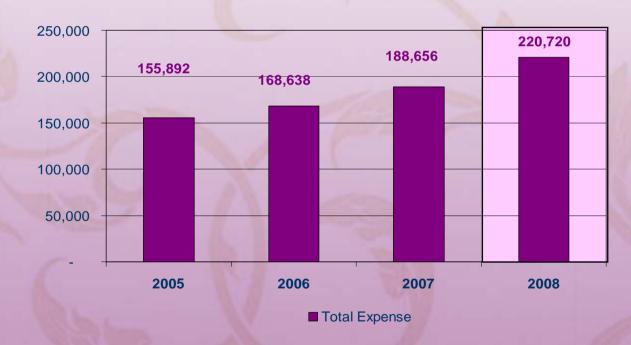

## **Operating Expense** (Years 2005-2008)

Units : THB mn

- Total expense <u>increased</u> yoy by 17%
- Personnel expense <u>decreased</u> yoy

by 7.57%

- Fuel cost increased yoy by 42.88%
- Depreciation <u>increased</u> yoy by 11.77% from reducing aircraft depreciation period to 15 years