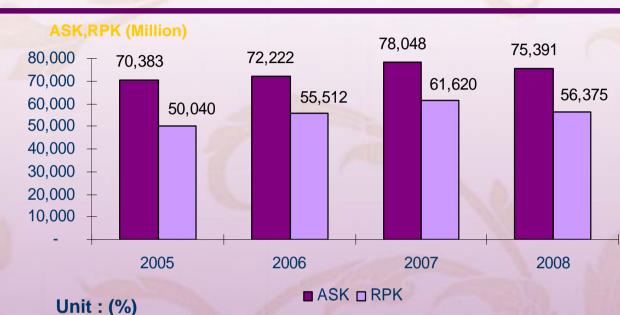

# **Statistical Information**

|                                         | <u>2007</u> | <u>2008</u>          | <u>% Change</u> |
|-----------------------------------------|-------------|----------------------|-----------------|
| Passenger revenue earned (MTHB) :       | 160,558     | 164,319              | 2.3             |
| Million Available Seat Kms. (MASK) :    | 78,048      | <mark>75,3</mark> 91 | - 3.4           |
| Million Revenue Passenger Kms. (MRPK) : | 61,619      | <mark>56,3</mark> 77 | - 8.5           |
| Average Cabin factor (%):               | 78.9        | 74.8                 | - 5.2           |
| Average Freight load factor (%):        | 54.60       | 55.20                | 1.1             |
| Average Load factor (%):                | 70.3        | 68.2                 | - 3.0           |

Cabin

Years 2005 - 2008

- ASK decreased yoy by 3.40%
- **RPK** decreased yoy by 8.51%

- 2008 affected by global economic & domestic political factors
- Still strong compared to normal year