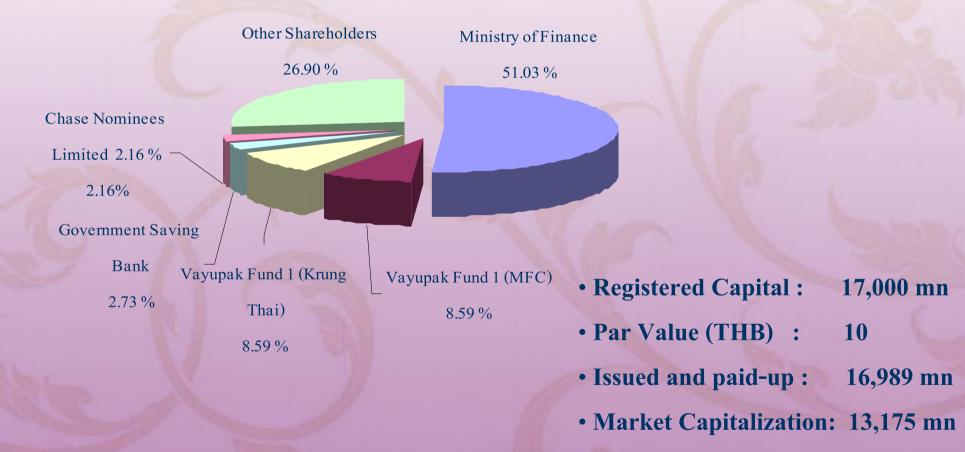

# THAI AIRWAYS INTERNATIONAL Plc.

(Year 2008)

# **Table of Contents**



- 1. The Company
- 2. Statistical Information
- **3. Tentative Aircraft Delivery**
- 4. Financial Performance
- 5. Going Forward







### **Shareholders**



# **THAI's Operations**

- 1. Aviation Business
  - Passenger Transportation
  - Cargo and Mail Transportation
- 2. Business Units Related to Air Transport
  - Ground Customer Services
  - Ground Support Equipment Services
  - Cargo and Mail Commercial Services
  - Technical Services
- **3.** Transport Support Activities
  - Dispatch Service
  - Sale of Duty Free Goods on Board
  - Sale of Souvenir Products at THAI Shops



THAI torRelationsDepartment







# **THAI's Facilities at Suvarnabhumi**



#### **Aircraft Maintenance**

• Covers 24,300 square meters is the largest maintenance hangar in Southeast Asia for A380

#### **Ground Customer Service**

• Covering 16,000 square meters provides customers with a full range of customer services and facilities to facilitate customer service