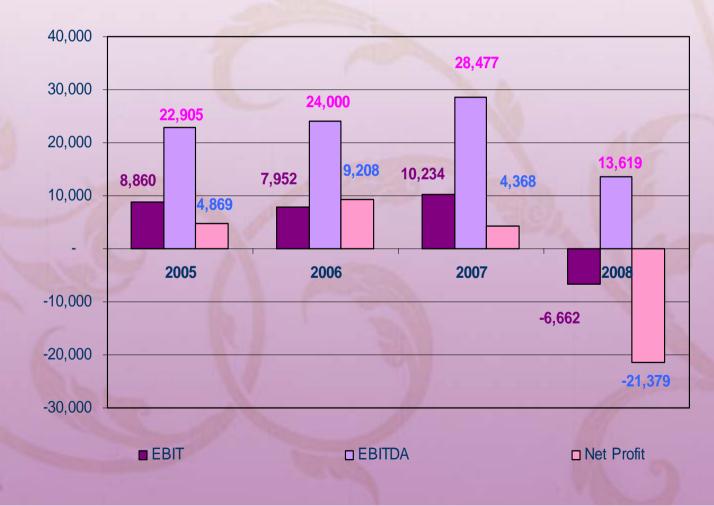

### **EBIT, EBITDA and Net Profit**

Units : THB mn

• Fuel cost the main culprit for disappointing performance