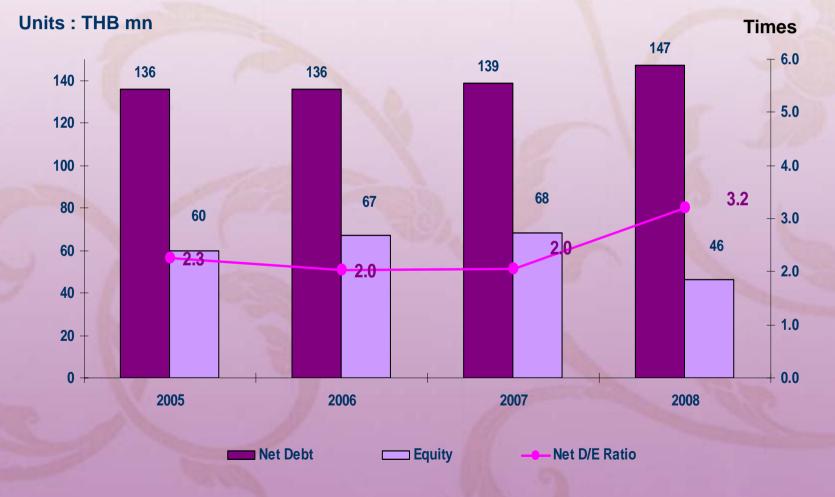

guideline for fuel surcharge reduction





Revenue Breakdown (Year'07)

Revenue Breakdown (Year'08)







### Passenger Revenue (Years 2005-2008)

Units : THB mn



- 7.79% CAGR for Total Revenue
- 6.52% CAGR for Passenger Revenue
- Total revenue increased yoy by 1.34% (2008 over 2007)
- Passenger revenue increased yoy by 2.34%(2008 over 2007)



## **Operating Expense** (Years 2005-2008)

Units : THB mn



- Total expense <u>increased</u> yoy by 17%
- Personnel expense <u>decreased</u> yoy

by 7.57%

- Fuel cost increased yoy by 42.88%
- Depreciation <u>increased</u> yoy by 11.77% from reducing aircraft depreciation period to 15 years



### **EBIT, EBITDA and Net Profit**

Units : THB mn



• Fuel cost the main culprit for disappointing performance







# **Net Debt/Equity Ratio**





# 5. Going Forward

# **Going Forward**



- **Revenue Maximization** Optimizing flights to profitable routes
  - Flexible pricing
  - Proactive marketing
  - Review less profitable routes
- Network Development Reduce redundant capacity through synergy
- Ensure Ongoing Operation Excellence Highest level of safety
  - Unsurpassed service quality
  - Timely service
- Enhance Asset Management and Undertake Restructuring

# SAWASDEE