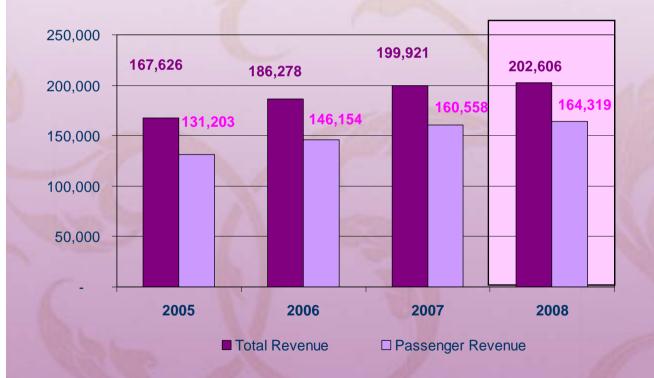

### Passenger Revenue (Years 2005-2008)

Units : THB mn

- 7.79% CAGR for Total Revenue
- 6.52% CAGR for Passenger Revenue
- Total revenue increased yoy by 1.34% (2008 over 2007)
- Passenger revenue increased yoy by 2.34%(2008 over 2007)