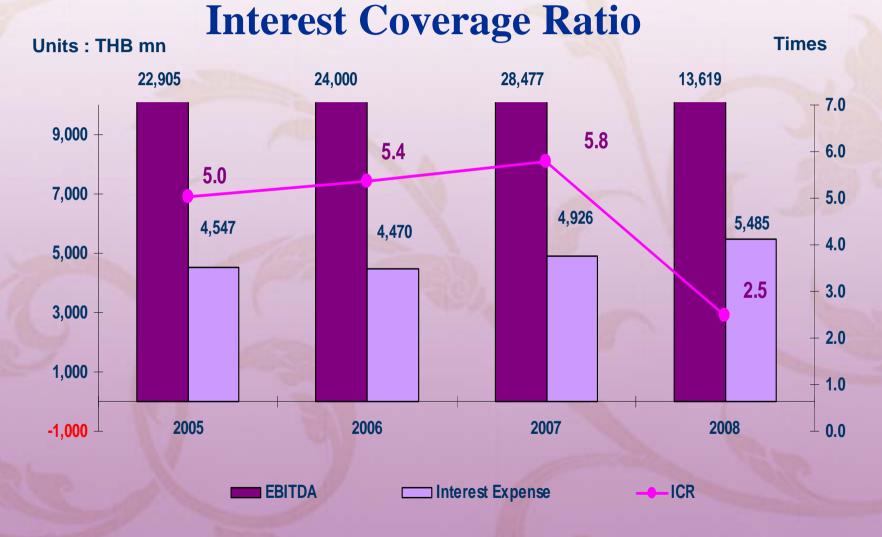

THB 400 per sector
- No official guideline for fuel surcharge reduction





Revenue Breakdown (Year'07)

Revenue Breakdown (Year'08)







### Passenger Revenue (Years 2005-2008)

Units : THB mn



- 7.79% CAGR for Total Revenue
- 6.52% CAGR for Passenger Revenue
- Total revenue increased yoy by 1.34% (2008 over 2007)
- Passenger revenue increased yoy by 2.34%(2008 over 2007)



## **Operating Expense** (Years 2005-2008)

Units : THB mn



- Total expense <u>increased</u> yoy by 17%
- Personnel expense <u>decreased</u> yoy

by 7.57%

- Fuel cost increased yoy by 42.88%
- Depreciation <u>increased</u> yoy by 11.77% from reducing aircraft depreciation period to 15 years



### **EBIT, EBITDA and Net Profit**

Units : THB mn



• Fuel cost the main culprit for disappointing performance







# **Net Debt/Equity Ratio**





# 5. Going Forward

# **Going Forward**



- **Revenue Maximization** Optimizing flights to profitable routes
  - Flexible pricing
  - Proactive marketing
  - Review less profitable routes
- Network Development Reduce redundant capacity through synergy
- Ensure Ongoing Operation Excellence Highest level of safety
  - Unsurpassed service quality
  - Timely service
- Enhance Asset Management and Undertake Restructuring

# SAWASDEE