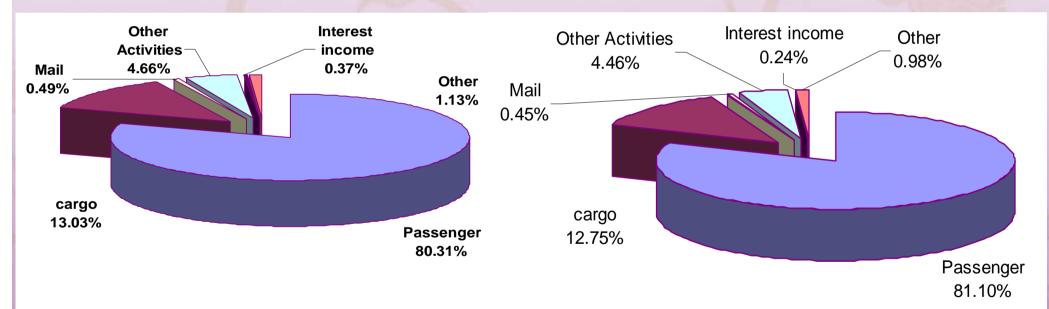

| -    | 6    | 6     |
| A340-600                                                |        | 1    | P    | -    | 1.   | 1     |
| A330-300                                                | -      | -    | 6    | 2    | -    | 8     |
| TOTAL                                                   |        | 1    | 6    | 2    | 6    | 15    |

# **Current Issues**



## **Fuel & Fuel Surcharge**

- Fuel hedging up to 50% of full year's demand but flexible
- Fuel hedging approximately 42% on 3 months basis
- Hedging position subject to fuel price trend
- Fuel surcharge : Intercontinental USD 64.5- 89.5 per sector Regional – USD 14.5 - 49.5 per sector Domestic – THB 400 per sector
- No official guideline for fuel surcharge reduction





Revenue Breakdown (Year'07)

Revenue Breakdown (Year'08)







### Passenger Revenue (Years 2005-2008)

Units : THB mn



- 7.79% CAGR for Total Revenue
- 6.52% CAGR for Passenger Revenue
- Total revenue increased yoy by 1.34% (2008 over 2007)
- Passenger revenue increased yoy by 2.34%(2008 over 2007)



## **Operating Expense** (Years 2005-2008)

Units : THB mn



- Total expense <u>increased</u> yoy by 17%
- Personnel expense <u>decreased</u> yoy

by 7.57%

- Fuel cost increased yoy by 42.88%
- Depreciation <u>increased</u> yoy by 11.77% from reducing aircraft depreciation period to 15 years



### **EBIT, EBITDA and Net Profit**

Units : THB mn



• Fuel cost the main culprit for disappointing performance







# **Net Debt/Equity Ratio**





# 5. Going Forward

# **Going Forward**



- **Revenue Maximization** Optimizing flights to profita