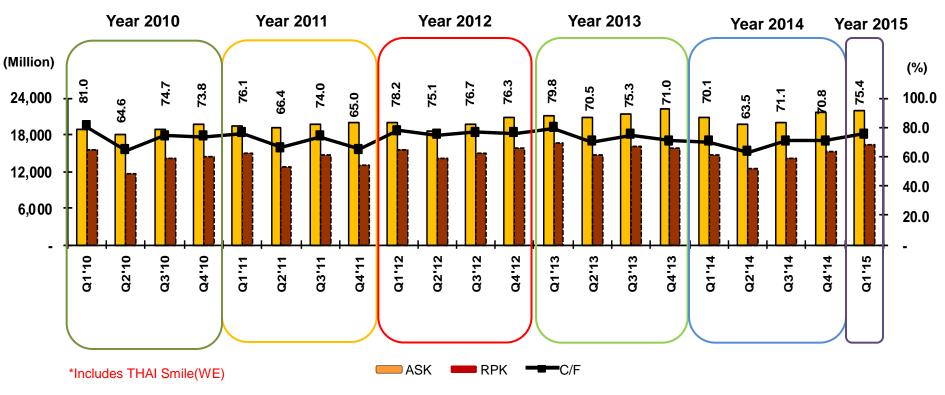

# Nok Air based at Don Mueang Airport Currently operates point-to-point service

TG's Proportion of Shareholding: 39.2%

Have 4 of 12 Board seats

\*Includes THAI Smile (WE)

|                  | Y              | oY (Year) |      | Yo     | Y (Quarte | r)    |
|------------------|----------------|-----------|------|--------|-----------|-------|
|                  | Y'13 Y'14 YoY% |           |      | Q1'14  | Q1'15     | YoY%  |
| MASK             | 85,655         | 82,969    | -3.1 | 20,934 | 21,869    | +4.5  |
| MRPK             | 63,479         | 57,194    | -9.9 | 14,677 | 16,489    | +12.3 |
| Cabin factor (%) | 74.1           | 68.9      | -5.2 | 70.1   | 75.4      | +5.3  |