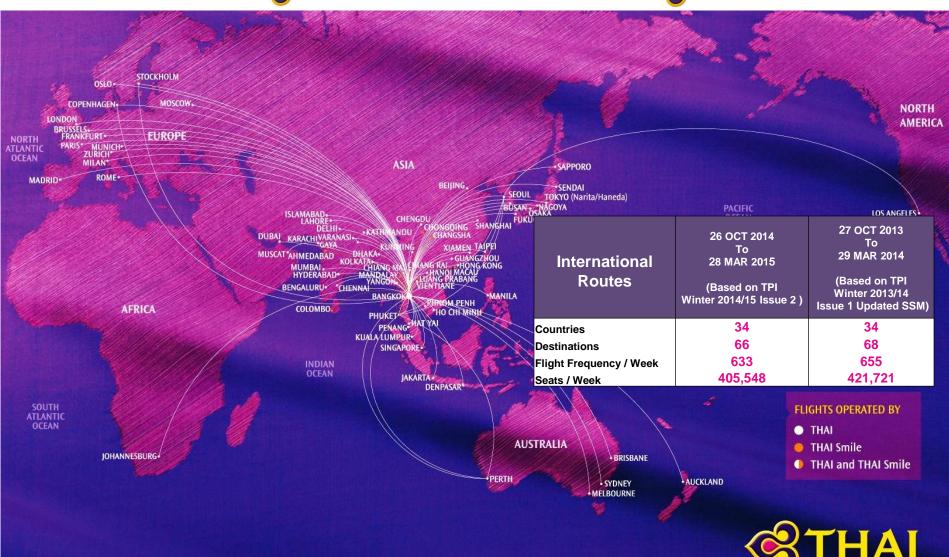

| 5     |
| A330-300                    | 4    | 4    | -    | 2    | -    | 10    |
| A340-600                    |      | 6    |      |      |      | 6     |
| B747-400                    | -    | 2    | -    | 2    | 2    | 6     |
| B777-300ER<br>(Jet Airways) | -    | -    | -    | -    | -    | -     |
| B777-200                    | -    | -    | 2    | 3    | 3    | 8     |
| B737-400                    | 3    | -    | -    | 2    | -    | 5     |
| ATR                         | -    | -    | -    | -    | -    | -     |
| B747-Freighter              |      | 2    |      |      |      | 2     |
| TOTAL                       | 12   | 14   | 2    | 9    | 5    | 42    |

<sup>\*</sup> Pending final approval



Update 9 Apr 15

## **THAI's Route Network**

# 🥰 World Route Network 🥞



## **THAI's Route Network**

# **©** Domestic Route Network



# Adjust flight schedules



#### **Seasonal Frequency Increase**

- •Bangkok-Milan-Bangkok 3 → 4 flights / week(01May15)
- •Bangkok-Perth-Bangkok 5 → 7 flights / week
- •Bangkok-Changsha-Bangkok 4 → 7 flights / week
- •Bangkok-Denpasar-Bangkok 5 → 7flights / week
- •Bangkok-Colombo-Bangkok 4 → 5 flights / week
- •Bangkok-Krabi-Bangkok 14 →21 flights / week

#### **Suspended Flights**

- Bangkok-Johannesburg-Bangkok (15Jan15)
- Bangkok-Moscow-Bangkok
- Phuket-Seoul (29Mar15)
- Bangkok-Madrid-Bangkok
  (06Sep15)

#### **Temprorarily Suspended Flights**

Bangkok-Mandalay-Bangkok (06May15-29JUL15)

#### **Seasonal Frequency Decrease**

- •Bangkok-Hyderabad-Bangkok 6 → 5 flights / week(as from01Jan15)
- •Bangkok-Luang Prabang-Ban