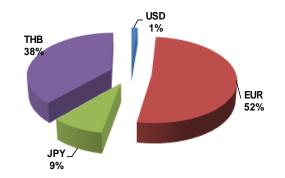

*</sup>EBITDAR - TAX / Interest + Rent + Long Term Debt Repayment - Refinance - Prepayment

## **Internet Sales**

#### **Ticket Sales Via Internet** % of Sales 16 14 12 10 8 6 4 2 0 Mar May Jun Jul Aug Sep Feb Apr Oct Nov Jan Year 2011 • Year 2010 — Year 2012 • Year 2013 Year 2014 • Year 2015 **A**

## e-Services

# **Check-in via Mobile**

(http://m.thaiairways.com)



# **Check-in via Internet**





# **Fuel Management**

## Hedging combined with fuel surcharge greatly mitigates fuel price fluctuation risk

Monthly fuel hedging 2010-2015 - % of consumption by month





# **Foreign Currency Exposure**

**USD** 

46%

(As of Mar 2015)

#### Revenue

**THB** 

35%

**JPY** 

8%

EUR./ 11%



#### **Expense**



# **Currency Break down**

#### **Outstanding long term loan** (After Swap)



Percentage of TOTAL (TOTAL = 160,341.45 MTHB)

### **Outstanding St + Lt Ioan** (After Swap)



Percentage of TOTAL (TOTAL = 177,341.45 MTHB)



## **Debt Structure**

# **Proportion of Fixed and Float**

(As of Mar 2015)

# **Before Swap**

## **After Swap**





Percentage of TOTAL (TOTAL = 160,678.60 MTHB)

Percentage of TOTAL (TOTAL = 160,341.45 MTHB)



# Looking ahead

# **Looking Ahead**

### **Cabin Factor (%)**



## Freight Factor (%)



# **Company Facts**

### **Current Fleet**

### **Current Fleet: 93 Aircrafts**

30.11% of O 36.56% of FL 33.33% of OL **O=Owned** FL=Financial lease **OL=Operating lease** 

(Note: Approximately)





Average age of aircraft = 7.6 years

| Attention and a second a second and a second a second and |                         |