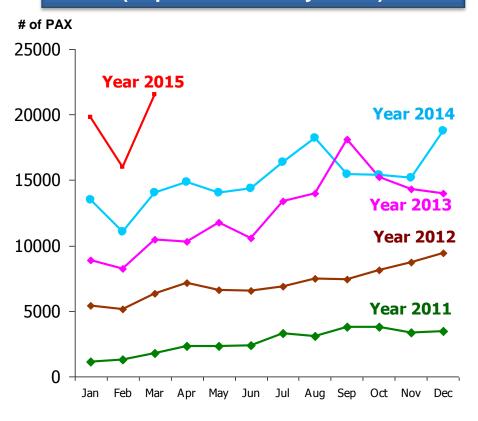

## **THAI's Number of PAX**

## Q1'2015

**Total passengers for Jan-Mar 2015 = 5.04 million** 