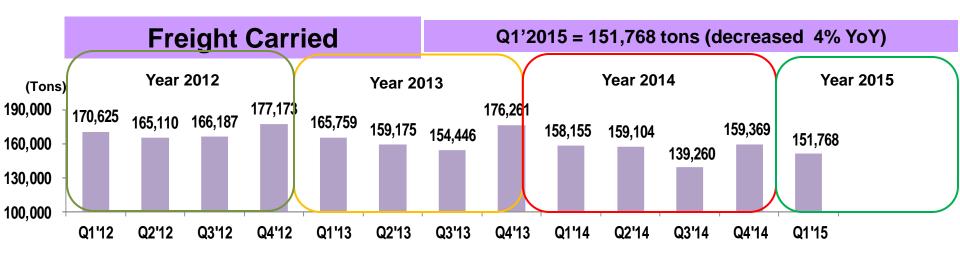

# **Operations Summary**

|                                  |         | Y'2014  |         |                    |         | Q1'2015 |                    |
|----------------------------------|---------|---------|---------|--------------------|---------|---------|--------------------|
|                                  | Unit    | 2013    | 2014    | %<br>Change<br>YoY | 2014    | 2015    | %<br>Change<br>YoY |
| Passenger Production             | MASK    | 85,655  | 82,969  | -3.1%              | 20,934  | 21,869  | +4.5%              |
| Passenger Traffic                | MRPK    | 63,479  | 57,194  | -9.9%              | 14,677  | 16,489  | +12.3%             |
| Cabin Factor                     | %       | 74.1    | 68.9    | -5.2               | 70.1    | 75.4    | +5.3               |
| Passenger carried                | Million | 21.51   | 19.10   | -11.2%             | 4.81    | 5.62    | +17.0%             |
| Passenger Yield (Inc. Surcharge) | THB/km  | 2.65    | 2.66    | +0.4%              | 2.75    | 2.60    | -5.6%              |
|                                  |         |         |         |                    |         |         |                    |
| Freight Production               | MADTK   | 5,019   | 4,869   | -3.0%              | 948     | 988     | +4.3%              |
| Freight Traffic                  | MRFTK   | 2,565   | 2,458   | -4.2%              | 629     | 596     | -5.4%              |
| Freight Factor                   | %       | 51.1    | 50.5    | -0.6               | 66.4    | 60.3    | -6.1               |
| Freight carried                  | Tons    | 655,570 | 613,915 | -6.4%              | 158,155 | 151,768 | -4.0%              |
| Freight Yield (Inc. Surcharge)   | THB/km  | 9.18    | 9.22    | +0.4%              | 9.25    | 7.81    | -15.6%             |