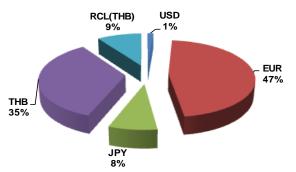

#### **Outstanding long term loan** (After Swap)

Percentage of TOTAL (TOTAL = 160,341.45 MTHB)

### **Outstanding St + Lt Ioan** (After Swap)

Percentage of TOTAL (TOTAL = 177,341.45 MTHB)