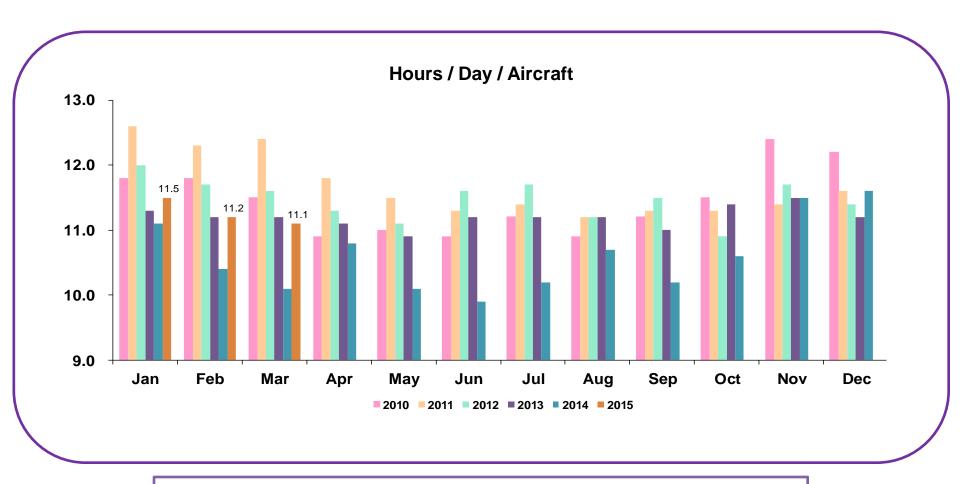

## **Aircraft Utilization**

Aircraft Utilization for Q1'2015 = 11.3 Hours/Day/Aircraft

Aircraft Utilization for Year 2014 = 10.6 Hours/Day/Aircraft

Aircraft Utilization for Year 2013 = 11.2 Hours/Day/Aircraft