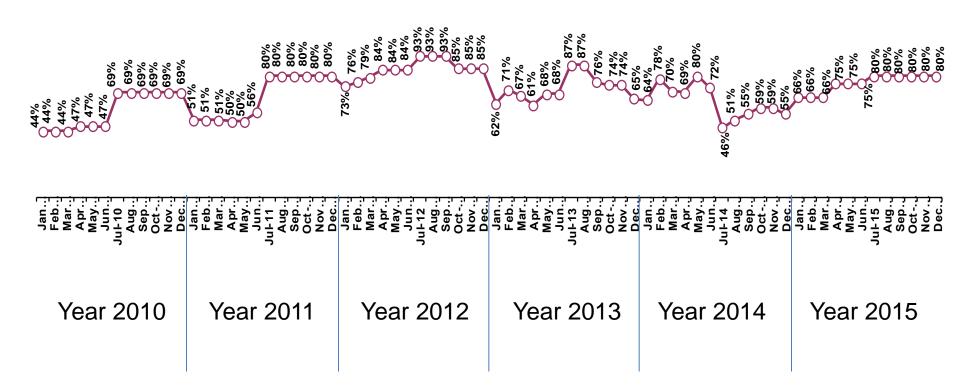

## **Internet Sales**

#### **Ticket Sales Via Internet** % of Sales 16 14 12 10 8 6 4 2 0 Mar May Jun Jul Aug Sep Feb Apr Oct Nov Jan Year 2011 • Year 2010 — Year 2012 • Year 2013 Year 2014 • Year 2015 **A**