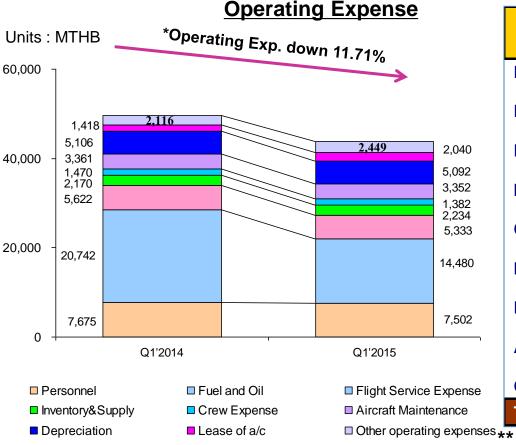

**Total revenue Q1'2014 = 50,972 MTHB Total revenue Q1'2015 = 61,303 MTHB** 

<sup>-</sup> Operating revenue Q1'2014 = 49,533 MTHB

<sup>-</sup> Operating revenue Q1'2015 = 51,216 MTHB

**Total Expense** 

Operating / Total Expense (Q1'2014 & Q1'2015)

|                            | % Change | % of      |
|----------------------------|----------|-----------|
| Expense                    | YoY      | Tot. Exp. |
| Personnel expense          | -2.26    | 12.7      |
| Fuel and oil               | -30.19   | 24.5      |
| Flight service expense     | -5.13    | 9.0       |
| Inventories and supplies   | +2.92    | 3.8       |
| Crew expense               | -6.02    | 2.3       |
| Maintenance/overhual       | -0.29    | 5.7       |
| Depreciation/amortisation  | -0.26    | 8.6       |
| Aircraft lease/spare parts | +43.83   | 3.5       |
| Other expense**            | +204.51  | 29.9      |
| Total Expense              | +10.66   | 100.0     |

\*\* Include Selling & advertising expenses ,Insurance expense, Impairment loss of assets and aircraft, Other expenses, Financial cost, Share of (profit) loss of associates

**Total expense Q1'2014 = 53,353 MTHB Total expense Q1'2015 = 59,038 MTHB** 

<sup>\*</sup> Excludes Impairment losses of assets and aircraft, Finance costs, Share of profits of associates and Other expenses

<sup>-</sup> Operating expense Q1'2014 = 49,682 MTHB

<sup>-</sup> Operating expense Q1'2015 = 43,864 MTHB