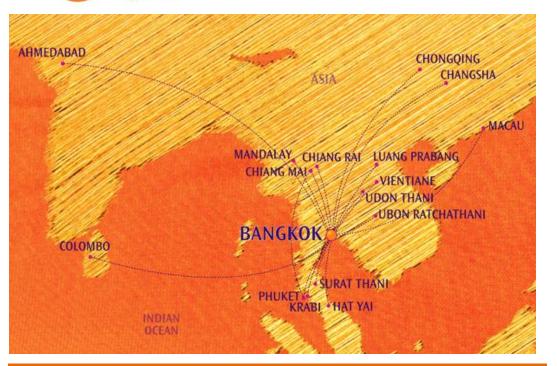

### **THAI Smile Fleet Plan & Route Network**

Currently 13 aircrafts Airbus 320-200 (As at 22 April 2015)

THAI Smile based at Suvarnabhumi / Don Mueang Airport Operates in domestic and regional secondary routes and synchronizes with TG's network.

| FREQUENCY*        | DESTINATION                |      |  |
|-------------------|----------------------------|------|--|
| 7 Flights / week  | Bangkok - Macau            | V.V. |  |
| 28 Flights / week | Bangkok - Hat Yai          | V.V. |  |
| 28 Flights / week | Bangkok - Udon Thani       | V.V. |  |
| 21 Flights / week | Bangkok - Ubon Ratchathani | V.V. |  |
| 14 Flights / week | Bangkok - Surat Thani      | V.V. |  |
| 14 Flights / week | Bangkok - Krabi            | V.V. |  |
| 28 Flights / week | Bangkok - Chiang Rai       | V.V. |  |
| 21 Flights / week | Don Mueang - Khon Kaen     | V.V. |  |
| 28 Flights / week | Don Mueang - Chiang Mai    | V.V. |  |
| 21 Flights / week | Don Mueang - Phuket        | V.V. |  |
| 7 Flights / week  | Chiang Mai - Phuket        | V.V. |  |

\*Note: Based on Thai Smile TPI Winter 2014/15 Issue 2 (01-31 March 2015)

| International &<br>Domestic Routes | 01 MAR 2015<br>To<br>31 MAR 2015<br>(Based on Thai Smile TPI<br>Winter2014/15 Issue 2<br>Updated SSM) | 01 DEC 2014<br>To<br>31 DEC 2014<br>(Based on TPI<br>Winter2014/15 Issue 2<br>Updated SSM) |
|------------------------------------|-------------------------------------------------------------------------------------------------------|--------------------------------------------------------------------------------------------|
| Countries                          | 1                                                                                                     | 1                                                                                          |
| Destinations                       | 10                                                                                                    | 10                                                                                         |
| Flight Frequency / Week            | 217                                                                                                   | 217                                                                                        |
| Seats/Week                         | 70,392                                                                                                | 70,308                                                                                     |