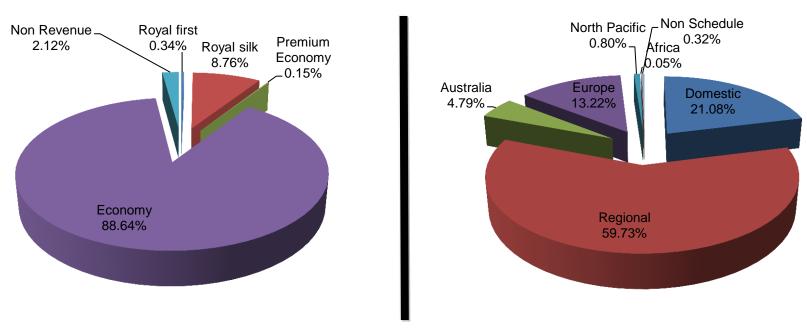

## **THAI's Number of PAX**

# By Class

# By Area

## Q1'2015

**Total passengers for Jan-Mar 2015 = 5.04 million** 