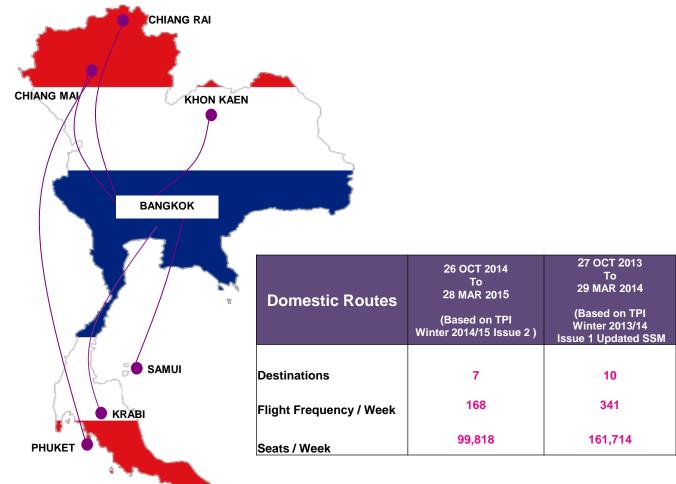

2    | -    | 10    |
| A340-600                    |      | 6    |      |      |      | 6     |
| B747-400                    | -    | 2    | -    | 2    | 2    | 6     |
| B777-300ER<br>(Jet Airways) | -    | -    | -    | -    | -    | -     |
| B777-200                    | -    | -    | 2    | 3    | 3    | 8     |
| B737-400                    | 3    | -    | -    | 2    | -    | 5     |
| ATR                         | -    | -    | -    | -    | -    | -     |
| B747-Freighter              |      | 2    |      |      |      | 2     |
| TOTAL                       | 12   | 14   | 2    | 9    | 5    | 42    |

<sup>\*</sup> Pending final approval



Update 9 Apr 15

## **THAI's Route Network**

# 🥰 World Route Network 🥞



## **THAI's Route Network**

# **©** Domestic Route Network



# Adjust flight schedules



#### **Seasonal Frequency Increase**

- •Bangkok-Milan-Bangkok 3 → 4 flights / week(01May15)
- •Bangkok-Perth-Bangkok 5 → 7 flights / week
- •Bangkok-Changsha-Bangkok 4 → 7 flights / week
- •Bangkok-Denpasar-Bangkok 5 → 7flights / week
- •Bangkok-Colombo-Bangkok 4 → 5 flights / week
- •Bangkok-Krabi-Bangkok 14 →21 flights / week

#### **Suspended Flights**

- Bangkok-Johannesburg-Bangkok (15Jan15)
- Bangkok-Moscow-Bangkok
- Phuket-Seoul (29Mar15)
- Bangkok-Madrid-Bangkok
  (06Sep15)

#### **Temprorarily Suspended Flights**

Bangkok-Mandalay-Bangkok (06May15-29JUL15)

#### **Seasonal Frequency Decrease**

- •Bangkok-Hyderabad-Bangkok 6 → 5 flights / week(as from01Jan15)
- •Bangkok-Luang Prabang-Bangkok 4 → 3 flights / week(as from 29Mar15)
- •Bangkok-Frankfurt