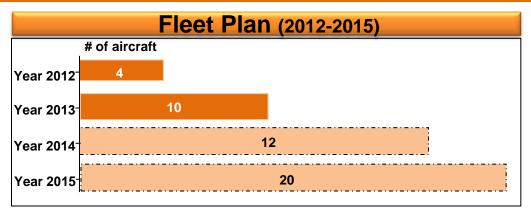

### 24 Aircraft

(As of 31 Mar 2015)

18 of Boeing 737-800

2 of ATR 72-500

4 of Bombardier Q 400

| International & Domestic Routes | Q1/2015 | Year 2014<br>(Jan-Dec) |
|---------------------------------|---------|------------------------|
| Destinations                    | 25      | 25                     |
| Freq./Week                      | 686     | 686                    |
| Freq./Week                      | 686     | 686                    |