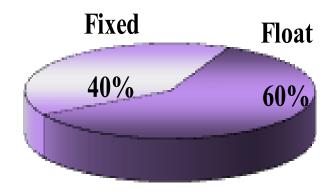

Year 2013 Year 2014 • Year 2015 **A**

## e-Services

# **Check-in via Mobile**

(http://m.thaiairways.com)



# **Check-in via Internet**





# **Fuel Management**

## Hedging combined with fuel surcharge greatly mitigates fuel price fluctuation risk

Monthly fuel hedging 2010-2015 - % of consumption by month





# **Foreign Currency Exposure**

**USD** 

46%

(As of Mar 2015)

#### Revenue

**THB** 

35%

**JPY** 

8%

EUR./ 11%



#### **Expense**



# **Currency Break down**

#### **Outstanding long term loan** (After Swap)



Percentage of TOTAL (TOTAL = 160,341.45 MTHB)

### **Outstanding St + Lt Ioan** (After Swap)



Percentage of TOTAL (TOTAL = 177,341.45 MTHB)



## **Debt Structure**

# **Proportion of Fixed and Float**

(As of Mar 2015)

# **Before Swap**

## **After Swap**





Percentage of TOTAL (TOTAL = 160,678.60 MTHB)

Percentage of TOTAL (TOTAL = 160,341.45 MTHB)



# Looking ahead

# **Looking Ahead**

### **Cabin Factor (%)**



## Freight Factor (%)



# **Company Facts**

### **Current Fleet**

### **Current Fleet: 93 Aircrafts**

30.11% of O 36.56% of FL 33.33% of OL **O=Owned** FL=Financial lease **OL=Operating lease** 

(Note: Approximately)





Average age of aircraft = 7.6 years

| Attention and a second a second and a second a second and |                         |                         |                         |                      |  |  |  |  |
|--------------------------------------------------------------------------------------------------------------------------------------------------------------------------------------------------