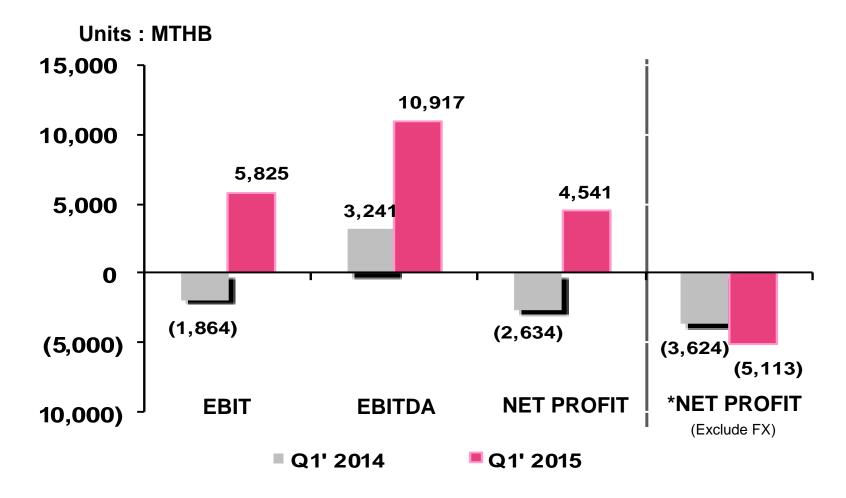

## **EBIT, EBITDA and Net Profit (Q1'2014 & Q1'2015)**

### Ratios - Q1'2014 & Q1'2015

| Ratios                  | units   | Q1'2014 | Q1'2015 |
|-------------------------|---------|---------|---------|
| Earnings Per Share      | (THB)   | (1.21)  | 2.08    |
| Book Value per Share    | (THB)   | 24.83   | 21.00   |
| Price / Book Value      | (Times) | 0.56    | 0.51    |
| EBIT                    | (MTHB)  | (1,864) | 5,825   |
| EBITDA                  | (MTHB)  | 3,241   | 10,917  |
| IBD to Equity           | (Times) | 3.4     | 3.9     |
| Debt Service Coverage*  | (Times) | 0.6     | 4.6     |
| Interest Coverage       | (Times) | 2.3     | 7.7     |
| Operating Profit Margin | (%)     | (4.5)   | 10.6    |
| Net Profit Margin       | (%)     | (5.2)   | 8.8     |