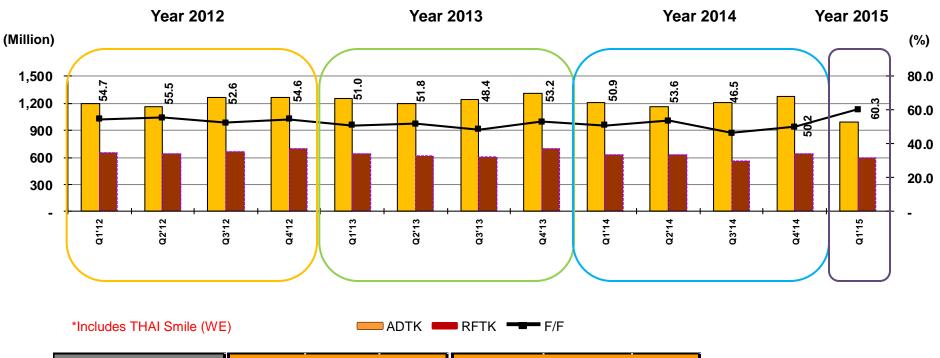

## Freight Factor (%)

# **Freight**

|                    | YoY (Year ) |       |      | YoY (Quarter) |       |      |
|--------------------|-------------|-------|------|---------------|-------|------|
|                    | Y'13        | Y'14  | YoY% | Q1'14         | Q1'15 | YoY% |
| MADTK              | 5,020       | 4,869 | -3.0 | 948           | 988   | +4.3 |
| MRFTK              | 2,565       | 2,458 | -4.2 | 629           | 596   | -5.4 |
| Freight factor (%) | 51.1        | 50.5  | -1.2 | 66.4          | 60.3  | -6.1 |