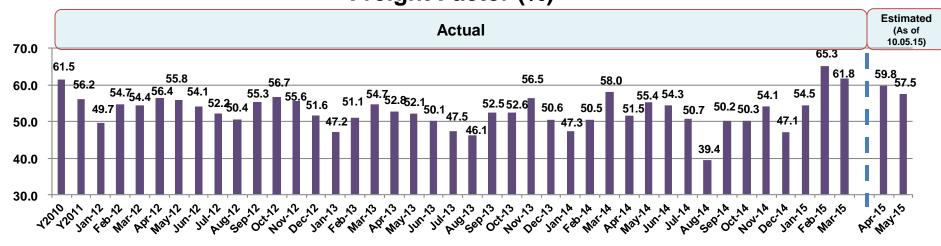

## Freight Factor (%)

# **Freight**

|                    | YoY (Year ) |       |      | YoY (Quarter) |       |      |
|--------------------|-------------|-------|------|---------------|-------|------|
|                    | Y'13        | Y'14  | YoY% | Q1'14         | Q1'15 | YoY% |
| MADTK              | 5,020       | 4,869 | -3.0 | 948           | 988   | +4.3 |
| MRFTK              | 2,565       | 2,458 | -4.2 | 629           | 596   | -5.4 |
| Freight factor (%) | 51.1        | 50.5  | -1.2 | 66.4          | 60.3  | -6.1 |