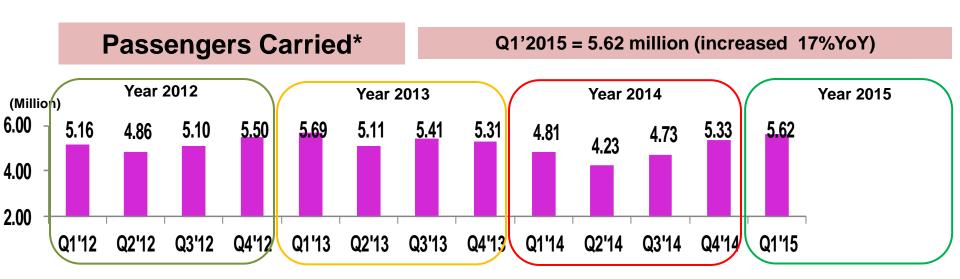

# **Operations Summary**

|                                  |         | Y'2014  |         |                    |         | Q1'2015 |                    |
|----------------------------------|---------|---------|---------|--------------------|---------|---------|--------------------|
|                                  | Unit    | 2013    | 2014    | %<br>Change<br>YoY | 2014    | 2015    | %<br>Change<br>YoY |
| Passenger Production             | MASK    | 85,655  | 82,969  | -3.1%              | 20,934  | 21,869  | +4.5%              |
| Passenger Traffic                | MRPK    | 63,479  | 57,194  | -9.9%              | 14,677  | 16,489  | +12.3%             |
| Cabin Factor                     | %       | 74.1    | 68.9    | -5.2               | 70.1    | 75.4    | +5.3               |
| Passenger carried                | Million | 21.51   | 19.10   | -11.2%             | 4.81    | 5.62    | +17.0%             |
| Passenger Yield (Inc. Surcharge) | THB/km  | 2.65    | 2.66    | +0.4%              | 2.75    | 2.60    | -5.6%              |
|                                  |         |         |         |                    |         |         |                    |
| Freight Production               | MADTK   | 5,019   | 4,869   | -3.0%              | 948     | 988     | +4.3%              |
| Freight Traffic                  | MRFTK   | 2,565   | 2,458   | -4.2%              | 629     | 596     | -5.4%              |
| Freight Factor                   | %       | 51.1    | 50.5    | -0.6               | 66.4    | 60.3    | -6.1               |
| Freight carried                  | Tons    | 655,570 | 613,915 | -6.4%              | 158,155 | 151,768 | -4.0%              |
| Freight Yield (Inc. Surcharge)   | THB/km  | 9.18    | 9.22    | +0.4%              | 9.25    | 7.81    | -15.6%             |