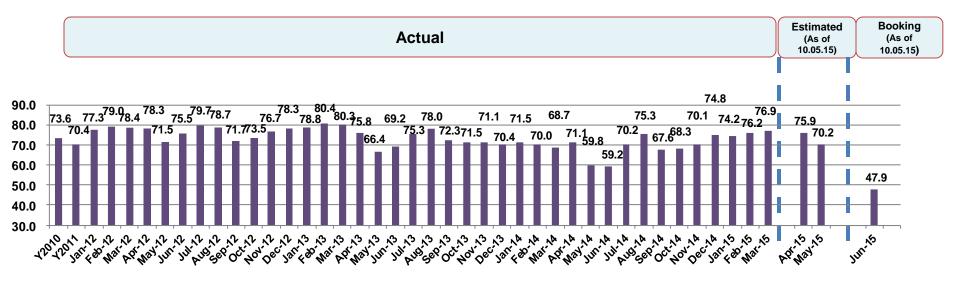

### **Cabin Factor (%)**

# Nok Air based at Don Mueang Airport Currently operates point-to-point service

TG's Proportion of Shareholding: 39.2%

Have 4 of 12 Board seats

\*Includes THAI Smile (WE)

|                  | Y              | oY (Year) |      | Yo     | Y (Quarte | r)    |
|------------------|----------------|-----------|------|--------|-----------|-------|
|                  | Y'13 Y'14 YoY% |           |      | Q1'14  | Q1'15     | YoY%  |
| MASK             | 85,655         | 82,969    | -3.1 | 20,934 | 21,869    | +4.5  |
| MRPK             | 63,479         | 57,194    | -9.9 | 14,677 | 16,489    | +12.3 |
| Cabin factor (%) | 74.1           | 68.9      | -5.2 | 70.1   | 75.4      | +5.3  |