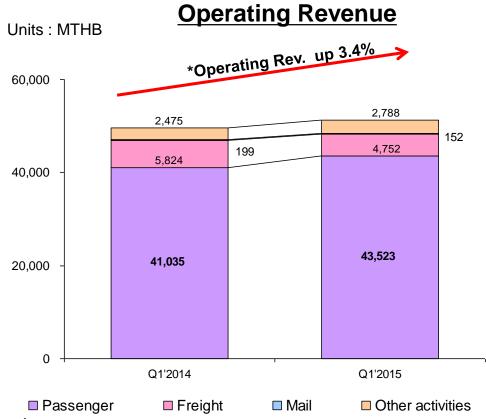

## Operating / Total Revenue (Q1'2014 & Q1'2015)

<sup>\*</sup> Exclude Interest income, Gain on FX, Gain on deemed disposal, Gain on disposal of the controlling interest and Other income

#### **Total Revenue**

| Revenue            | %<br>Change | % of<br>Total Revenue |
|--------------------|-------------|-----------------------|
| Passenger          | +6.06       | 71.00                 |
| Freight            | -18.4       | 7.75                  |
| Mail               | -23.39      | 0.25                  |
| Other activities   | +12.67      | 4.55                  |
| Interest income    | +14.66      | 0.13                  |
| Profit(loss) on FX | +875.16     | 15.75                 |
| Other income       | -6.91       | 0.57                  |
| Total Revenue      | +20.27      | 100.0                 |

**Total revenue Q1'2014 = 50,972 MTHB Total revenue Q1'2015 = 61,303 MTHB** 

<sup>-</sup> Operating revenue Q1'2014 = 49,533 MTHB

<sup>-</sup> Operating revenue Q1'2015 = 51,216 MTHB

**Total Expense** 

Operating / Total Expense (Q1'2014 & Q1'2015)