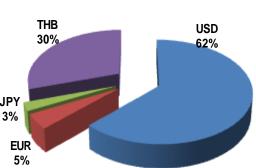

# **Foreign Currency Exposure**

**USD** 

46%

(As of Mar 2015)

#### Revenue

**THB** 

35%

**JPY** 

8%

EUR./ 11%