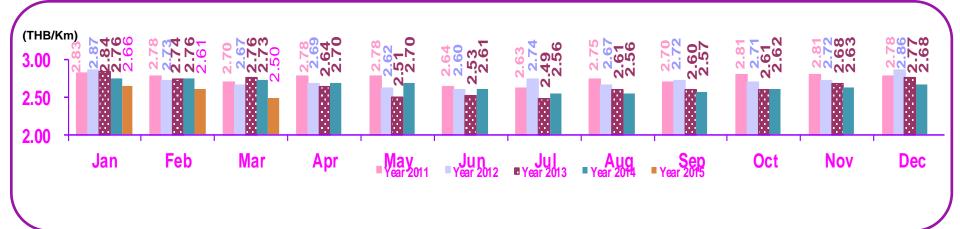

5,655         | 82,969    | -3.1 | 20,934 | 21,869    | +4.5  |
| MRPK             | 63,479         | 57,194    | -9.9 | 14,677 | 16,489    | +12.3 |
| Cabin factor (%) | 74.1           | 68.9      | -5.2 | 70.1   | 75.4      | +5.3  |

# **Freight**



|                    | YoY (Year ) |       |      | YoY (Quarter) |       |      |
|--------------------|-------------|-------|------|---------------|-------|------|
|                    | Y'13        | Y'14  | YoY% | Q1'14         | Q1'15 | YoY% |
| MADTK              | 5,020       | 4,869 | -3.0 | 948           | 988   | +4.3 |
| MRFTK              | 2,565       | 2,458 | -4.2 | 629           | 596   | -5.4 |
| Freight factor (%) | 51.1        | 50.5  | -1.2 | 66.4          | 60.3  | -6.1 |

## Passenger Yield (Including Fuel Surcharge)



## **Freight Yield (Including Fuel Surcharge)**



Note: -Yield (from JAN'12 onwards) is passenger - sales commission and discount/RPK Based on RCM report

-THAI SMILE (DOM) Exclude WExxx Flight



## **Aircraft Utilization**



Aircraft Utilization for Q1'2015 = 11.3 Hours/Day/Aircraft

Aircraft Utilization for Year 2014 = 10.6 Hours/Day/Aircraft

Aircraft Utilization for Year 2013 = 11.2 Hours/Day/Aircraft

## **THAI's Number of PAX**

# By Class

# By Area

## Q1'2015



**Total passengers for Jan-Mar 2015 = 5.04 million**