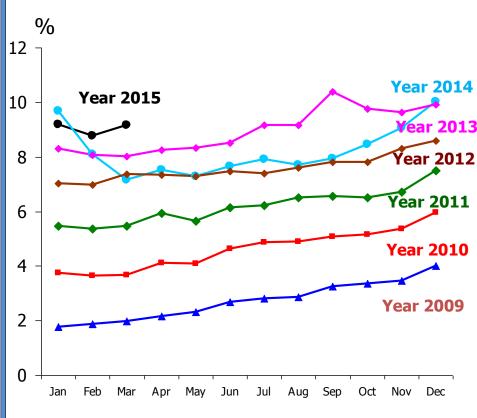

### **Cabin Factor (%)**

# Nok Air based at Don Mueang Airport Currently operates point-to-point service

TG's Proportion of Shareholding: 39.2%

Have 4 of 12 Board seats

\*Includes THAI Smile (WE)

|                  | Y              | oY (Year) |      | Yo     | Y (Quarte | r)    |
|------------------|----------------|-----------|------|--------|-----------|-------|
|                  | Y'13 Y'14 YoY% |           |      | Q1'14  | Q1'15     | YoY%  |
| MASK             | 85,655         | 82,969    | -3.1 | 20,934 | 21,869    | +4.5  |
| MRPK             | 63,479         | 57,194    | -9.9 | 14,677 | 16,489    | +12.3 |
| Cabin factor (%) | 74.1           | 68.9      | -5.2 | 70.1   | 75.4      | +5.3  |