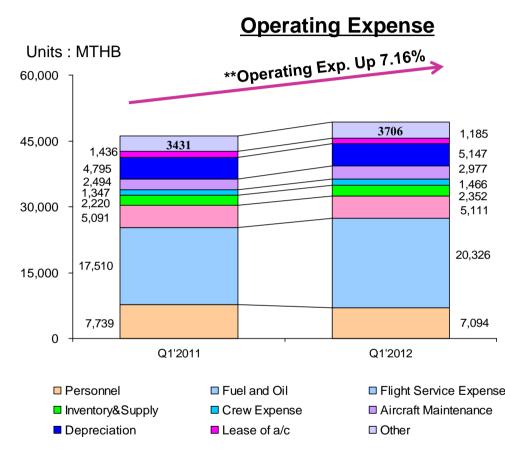

#### Operating / Total Expense (Q1'2011 & Q1'2012)

- \*\* Excludes FX, Impairment losses and Share of profit of investments by the equity method
  - Operating expense Q1'2011 = 46,065 MTHB
  - Operating expense Q1'2012 = 49,365 MTHB

**CATTAN** 

| 1010                       | Expense  |           |
|----------------------------|----------|-----------|
|                            | % Change | % of      |
| Expense                    | ΥοΥ      | Tot. Exp. |
| Personnel expense          | - 8.33   | 14.01     |
| Fuel and oil               | 16.08    | 40.14     |
| Flight service expense     | 0.40     | 10.09     |
| Inventories and supplies   | 5.93     | 4.65      |
| Crew expense               | 8.80     | 2.89      |
| Maintenance/overhual       | 19.35    | 5.88      |
| Depreciation/amortisation  | 7.33     | 10.16     |
| Aircraft lease/spare parts | - 17.46  | 2.34      |
| Other expense              | - 41.18  | 9.84      |
| Total Expense              | - 0.90   | 100.00    |
|                            |          |           |

#### Total expense Q1'2011 = 51,097 MTHB Total expense Q1'2012 = 50,637 MTHB