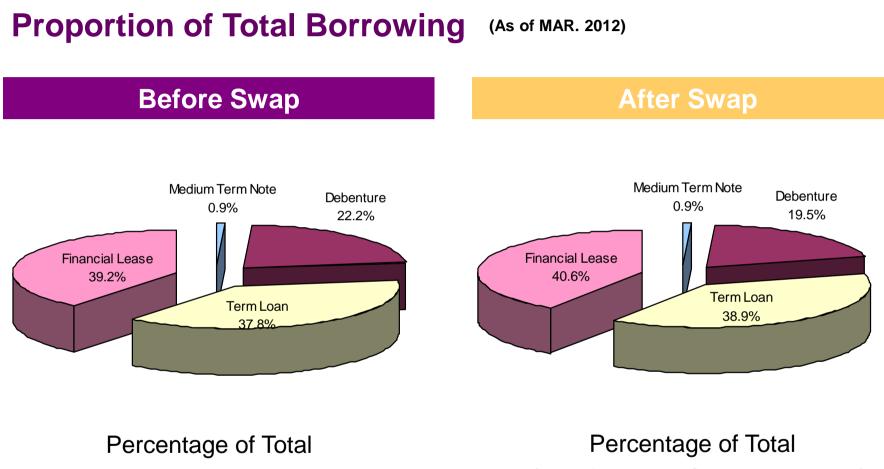

#### Foreign Currency Exposure (As of Mar 2012)

**Unit : MTHB** 

| Amount<br>19,201<br>4,951<br>14,250 | %<br>37                                   | Amount<br>29,135<br>27,328                                       | %<br>66                                               | or Deficit<br>Amount<br>- 9,934                                             | Before<br>Amount<br>1,240                                                                   | Swap<br>%<br>1                                                                                           | After So<br>Amount<br>1,240                                                                                                                                                                                                                           | wap<br>%<br>1                                                                                                                                                                                                                                                                                                                                                                                                                                                                                                                                                                                                                                                                                                                                                                                                                                                                                                                                                                                                                                                                                                                                                                                                                                                                                                                                                                                                                                                                                                                                                                                                                                                                                                                                                                                                                                                                                                                                                                                                                                      |
|-------------------------------------|-------------------------------------------|------------------------------------------------------------------|-------------------------------------------------------|-----------------------------------------------------------------------------|---------------------------------------------------------------------------------------------|----------------------------------------------------------------------------------------------------------|-------------------------------------------------------------------------------------------------------------------------------------------------------------------------------------------------------------------------------------------------------|----------------------------------------------------------------------------------------------------------------------------------------------------------------------------------------------------------------------------------------------------------------------------------------------------------------------------------------------------------------------------------------------------------------------------------------------------------------------------------------------------------------------------------------------------------------------------------------------------------------------------------------------------------------------------------------------------------------------------------------------------------------------------------------------------------------------------------------------------------------------------------------------------------------------------------------------------------------------------------------------------------------------------------------------------------------------------------------------------------------------------------------------------------------------------------------------------------------------------------------------------------------------------------------------------------------------------------------------------------------------------------------------------------------------------------------------------------------------------------------------------------------------------------------------------------------------------------------------------------------------------------------------------------------------------------------------------------------------------------------------------------------------------------------------------------------------------------------------------------------------------------------------------------------------------------------------------------------------------------------------------------------------------------------------------|
| <b>19,201</b><br>4,951              |                                           | 29,135                                                           |                                                       |                                                                             |                                                                                             |                                                                                                          |                                                                                                                                                                                                                                                       | %<br>1                                                                                                                                                                                                                                                                                                                                                                                                                                                                                                                                                                                                                                                                                                                                                                                                                                                                                                                                                                                                                                                                                                                                                                                                                                                                                                                                                                                                                                                                                                                                                                                                                                                                                                                                                                                                                                                                                                                                                                                                                                             |
| 4,951                               | 37                                        |                                                                  | 66                                                    | - 9,934                                                                     | 1,240                                                                                       | 1                                                                                                        | 1,240                                                                                                                                                                                                                                                 | 1                                                                                                                                                                                                                                                                                                                                                                                                                                                                                                                                                                                                                                                                                                                                                                                                                                                                                                                                                                                                                                                                                                                                                                                                                                                                                                                                                                                                                                                                                                                                                                                                                                                                                                                                                                                                                                                                                                                                                                                                                                                  |
| ŗ                                   |                                           | 27,328                                                           |                                                       |                                                                             |                                                                                             |                                                                                                          |                                                                                                                                                                                                                                                       |                                                                                                                                                                                                                                                                                                                                                                                                                                                                                                                                                                                                                                                                                                                                                                                                                                                                                                                                                                                                                                                                                                                                                                                                                                                                                                                                                                                                                                                                                                                                                                                                                                                                                                                                                                                                                                                                                                                                                                                                                                                    |
| 14,250                              |                                           |                                                                  |                                                       |                                                                             |                                                                                             |                                                                                                          |                                                                                                                                                                                                                                                       |                                                                                                                                                                                                                                                                                                                                                                                                                                                                                                                                                                                                                                                                                                                                                                                                                                                                                                                                                                                                                                                                                                                                                                                                                                                                                                                                                                                                                                                                                                                                                                                                                                                                                                                                                                                                                                                                                                                                                                                                                                                    |
|                                     |                                           | 1,807                                                            |                                                       |                                                                             |                                                                                             |                                                                                                          |                                                                                                                                                                                                                                                       |                                                                                                                                                                                                                                                                                                                                                                                                                                                                                                                                                                                                                                                                                                                                                                                                                                                                                                                                                                                                                                                                                                                                                                                                                                                                                                                                                                                                                                                                                                                                                                                                                                                                                                                                                                                                                                                                                                                                                                                                                                                    |
| 15,883                              | 30                                        | 3,369                                                            | 8                                                     | 12,514                                                                      | 47,460                                                                                      | 33                                                                                                       | 47,460                                                                                                                                                                                                                                                | 33                                                                                                                                                                                                                                                                                                                                                                                                                                                                                                                                                                                                                                                                                                                                                                                                                                                                                                                                                                                                                                                                                                                                                                                                                                                                                                                                                                                                                                                                                                                                                                                                                                                                                                                                                                                                                                                                                                                                                                                                                                                 |
| 4,658                               |                                           | 1,715                                                            |                                                       |                                                                             |                                                                                             |                                                                                                          |                                                                                                                                                                                                                                                       |                                                                                                                                                                                                                                                                                                                                                                                                                                                                                                                                                                                                                                                                                                                                                                                                                                                                                                                                                                                                                                                                                                                                                                                                                                                                                                                                                                                                                                                                                                                                                                                                                                                                                                                                                                                                                                                                                                                                                                                                                                                    |
| 11,225                              |                                           | 1,654                                                            |                                                       |                                                                             |                                                                                             |                                                                                                          |                                                                                                                                                                                                                                                       |                                                                                                                                                                                                                                                                                                                                                                                                                                                                                                                                                                                                                                                                                                                                                                                                                                                                                                                                                                                                                                                                                                                                                                                                                                                                                                                                                                                                                                                                                                                                                                                                                                                                                                                                                                                                                                                                                                                                                                                                                                                    |
| 5,202                               | 10                                        | 1,259                                                            | 3                                                     | 3,943                                                                       | 9,499                                                                                       | 7                                                                                                        | 14,310                                                                                                                                                                                                                                                | 10                                                                                                                                                                                                                                                                                                                                                                                                                                                                                                                                                                                                                                                                                                                                                                                                                                                                                                                                                                                                                                                                                                                                                                                                                                                                                                                                                                                                                                                                                                                                                                                                                                                                                                                                                                                                                                                                                                                                                                                                                                                 |
| 11,918                              | 23                                        | 8,541                                                            | 23                                                    | 3,377                                                                       | 86,993                                                                                      | 60                                                                                                       | 81,852                                                                                                                                                                                                                                                | 56                                                                                                                                                                                                                                                                                                                                                                                                                                                                                                                                                                                                                                                                                                                                                                                                                                                                                                                                                                                                                                                                                                                                                                                                                                                                                                                                                                                                                                                                                                                                                                                                                                                                                                                                                                                                                                                                                                                                                                                                                                                 |
| 52,204                              | 100.00                                    | 42,304                                                           | 100.00                                                | 9,900                                                                       | 145,192                                                                                     | 100                                                                                                      | 144,862                                                                                                                                                                                                                                               | 100                                                                                                                                                                                                                                                                                                                                                                                                                                                                                                                                                                                                                                                                                                                                                                                                                                                                                                                                                                                                                                                                                                                                                                                                                                                                                                                                                                                                                                                                                                                                                                                                                                                                                                                                                                                                                                                                                                                                                                                                                                                |
|                                     | 4,658<br>11,225<br><b>5,202</b><br>11,918 | 4,658<br>11,225<br><b>5,202</b> 10<br>11,918 23<br>52,204 100.00 | 4,6581,71511,2251,6545,2021011,918238,54152,204100.00 | 4,658<br>11,2251,715<br>1,6545,202101,2593311,9182352,204100.0042,304100.00 | 4,658<br>11,2251,715<br>1,6545,202101,25933,9433,94311,918238,5412352,204100.0042,304100.00 | 4,658<br>11,2251,715<br>1,65415,202101,25933,94311,918238,541233,37752,204100.0042,304100.009,900145,192 | 4,658 1,715 1 1 1 1 1 1 1 1 1 1 1 1 1 1 1 1 1 1 1 1 1 1 1 1 1 1 1 1 1 1 1 1 1 1 1 1 1 1 1 1 1 1 1 1 1 1 1 1 1 1 1 1 1 1 1 1 1 1 1 1 1 1 1 1 1 1 1 1 1 1 1 1 1 1 1 1 1 1 1 1 1 1 1 1 1 1 1 1 1 1 1 1 1 1 1 1 1 1 1 1 1 1 1 1 1 1 1 1 1 1 1 1 1 1 1 1 1 | 4,658 1,715 1,654 Image: constraint of the state of the sta |

Revenue

30%

37%

23%

10%

Expense

69%

37

■ JPY ■ THB

20%

8%

USD BASED EUR BASED

Outstanding

Investor Relations Department

©тнаі 7100