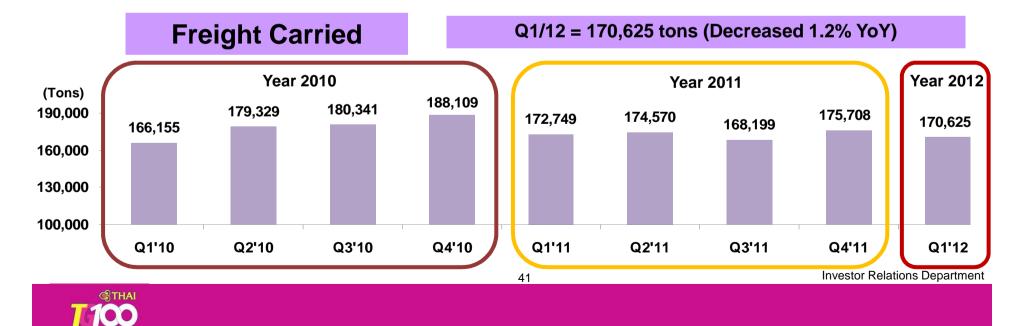

|              | 2012                                              | MAR.   | %<br>Change<br>YoY | JAN MAR. | %<br>Change<br>YoY |
|--------------|---------------------------------------------------|--------|--------------------|----------|--------------------|
|              | Passenger carried (Million)                       | 1.76   | +7.3%              | 5.1      | +4.1%              |
|              | Million Revenue Passenger Kilometers<br>(MRPK)    | 5,256  | +7.5%              | 15,605   | +4.9%              |
|              | Freight carried (tons)                            | 60,380 | -5.2%              | 170,625  | -1.2%              |
| A CONTRACTOR | Million Revenue Freight Ton Kilometers<br>(MRFTK) | 233    | -10.7%             | 652      | -6.6%              |

| Freight Production | MADTK  |
|--------------------|--------|
| Freight Traffic    | MRFTK  |
| Freight Factor     | %      |
| Freight carried    | Tons   |
| Freight Yield*     | THB/km |

| 389    | 439    | -11.4% |
|--------|--------|--------|
| 233    | 261    | -10.7% |
| 59.9   | 59.5   | 0.7%   |
| 60,380 | 63,694 | -5.2%  |
| 9.95   | 9.85   | +1.0%  |

| 1,195   | 1,233   | -3.1% |
|---------|---------|-------|
| 652     | 698     | -6.6% |
| 54.6    | 56.6    | -3.6% |
| 170,625 | 172,749 | -1.2% |
| 10.02   | 9.71    | +3.2% |

| Avg. Fuel Price**                                         | USD/BBL | 140.6 | 129.0 | +9.0% | 137.2 | 120.5           | +13.8%         |
|-----------------------------------------------------------|---------|-------|-------|-------|-------|-----------------|----------------|
| Note : * Yield includes fuel surch<br>** Price into plane | narge   |       | 5     |       |       | Investor Relati | ons Department |
|                                                           |         |       |       |       |       |                 |                |

#### ADTK RFTK F/F

|                 | YoY (Month) |        |        | YoY   | YoY (Quarter) |       |       | QoQ (Quarter) |       |  |
|-----------------|-------------|--------|--------|-------|---------------|-------|-------|---------------|-------|--|
|                 | Mar'12      | Mar'11 | YoY%   | Q1'12 | Q1'11         | YoY%  | Q1'12 | Q4'11         | QoQ%  |  |
| MADTK           | 389         | 439    | - 11.4 | 1,196 | 1,233         | - 3.0 | 1,196 | 1,210         | - 1.2 |  |
| MRFTK           | 233         | 261    | - 10.7 | 651   | 698           | - 6.7 | 651   | 669           | - 2.7 |  |
| Freight factor% | 59.9        | 59.5   | 0.7    | 54.4  | 56.6          | - 3.8 | 54.4  | 55.3          | - 1.6 |  |