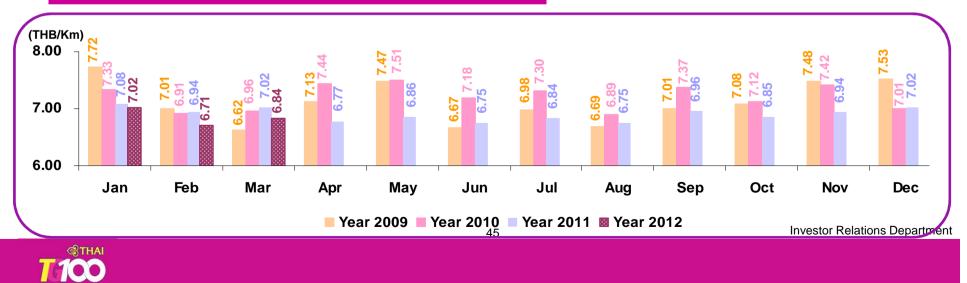

---------------|-------------|--------|--------|-------|---------------|-------|-------|---------------|-------|--|
|                 | Mar'12      | Mar'11 | YoY%   | Q1'12 | Q1'11         | YoY%  | Q1'12 | Q4'11         | QoQ%  |  |
| MADTK           | 389         | 439    | - 11.4 | 1,196 | 1,233         | - 3.0 | 1,196 | 1,210         | - 1.2 |  |
| MRFTK           | 233         | 261    | - 10.7 | 651   | 698           | - 6.7 | 651   | 669           | - 2.7 |  |
| Freight factor% | 59.9        | 59.5   | 0.7    | 54.4  | 56.6          | - 3.8 | 54.4  | 55.3          | - 1.6 |  |



#### Passenger Yield (Including Fuel Surcharge)



#### Passenger Yield (Excluding Fuel Surcharge)

©THAI



#### Freight Yield (Including Fuel Surcharge)



#### Freight Yield (Excluding Fuel Surcharge)