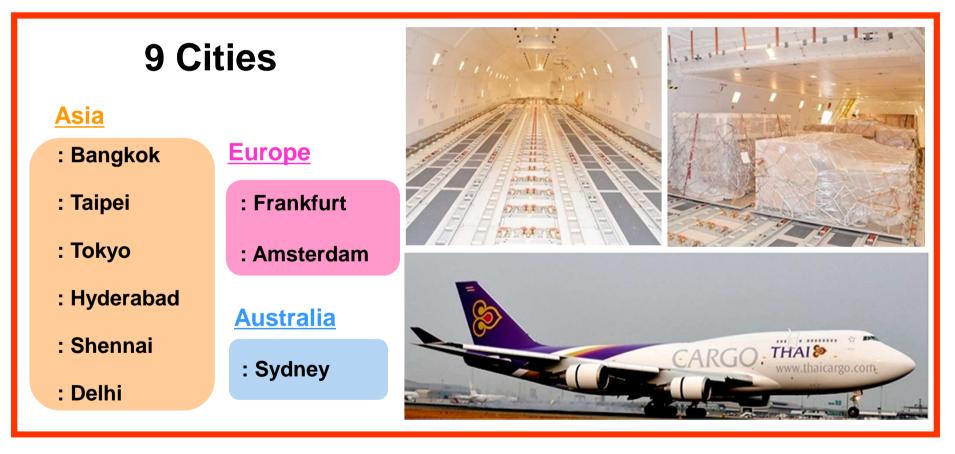

# **B747-400 to be Converted to Freighter**

#### 1<sup>st</sup> Freighter has launched on April 12, 2012 between 3 continents

#### 100 tons / flight