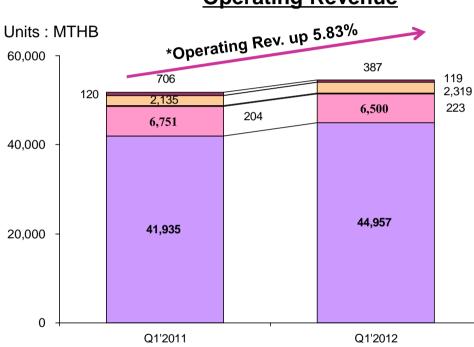

#### Operating / Total Revenue (Q1'2011 & Q1'2012)

**Operating Revenue** 

□ Passenger □ Freight □ Mail □ Other activities □ Interest income □ Other income

- \*Excludes Interest & Other income
- Operating revenue Q1'2011 = 51,025 MTHB
- Operating revenue Q1'2012 = 53,999 MTHB

#### Total revenue Q1'2011 = 51,851 MTHB Total revenue Q1'2012 = 54,505 MTHB

Total Evnanca