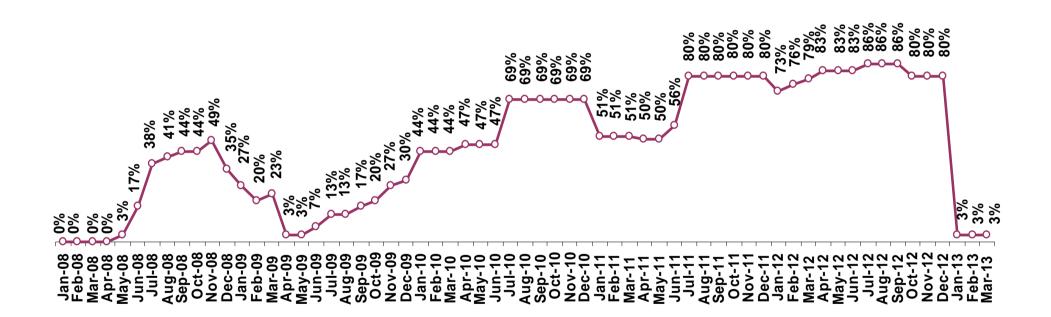

#### Hedging combined with fuel surcharge greatly mitigates fuel price fluctuation risk

Monthly fuel hedging 2008-2011 - % of consumption by month

The company is rigorously controlling and reducing expenses to achieve full efficiency and sustainability