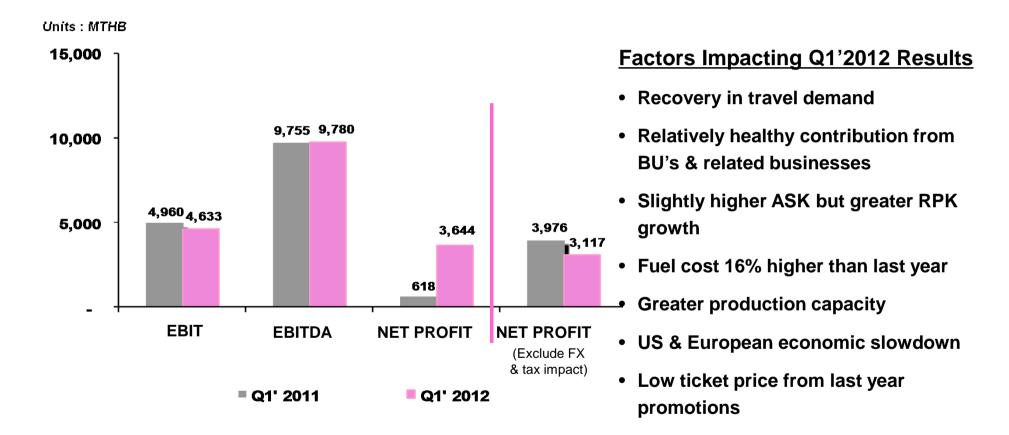

#### Performance Summary (Q1'2011 & Q1'2012)

THAI and its subsidiary

| (Units : MTHB)                   | Q1'2011  | Q1'2012  |
|----------------------------------|----------|----------|
| Total Revenue                    | 51,851   | 54,505   |
| Total Expense                    | (51,097) | (50,637) |
| Foreign currency exchange (Loss) | (3,358)  | 527      |
| Financial Cost                   | (1,309)  | (1,481)  |
| Profit before income tax expense | 754      | 3,868    |
| Net tax expense (income)         | (121)    | (200)    |
| Net profits (loss)               | 618      | 3,645    |

#### EBIT, EBITDA and Net Profit (Q1'2011 & Q1'2012)

#### Ratios – Q1'2011 & Q1/2012

| Ratios                         | units   | Q1'2011 | Q1'2012 |
|--------------------------------|---------|---------|---------|
| Earnings Per Share             | (THB)   | 0.28    | 1.67    |
| Book Value per Share           | (THB)   | 28.94   | 30.64   |
| Price / Book Value             | (Times) | 1.3     | 0.84    |
| P/E Ratio                      | (Times) | 133.2   | 16.0    |
| Return on Total Assets         | (%)     | 0.2     | 1.3     |
| Return on Total Equity         | (%)     | 0.8     | 5.6     |
| EBIT                           | (MTHB)  | 4,960   | 4,633   |
| EBITDA                         | (MTHB)  | 9,755   | 9,780   |
| EBITDAR                        | (MTHB)  | 11,191  | 10,966  |
| IBD to Equity                  | (Times) | 1.9     | 2.1     |
| Net IBD to Equity <sup>*</sup> | (Times) | 1.88    | 1.86    |
| Debt Service Coverage**        | (Times) | 1.5     | 1.8     |
| Interest Coverage              | (Times) | 7.5     | 6.6     |
| EBITDA Margin                  | (%)     | 19.1    | 18.1    |
| Operating Profit Margin        | (%)     | 9.7     | 8.6     |
| Net Profit Margin              | (%)     | 1.2     | 6.7     |
| Cash to Total Revenue          | (%)     | -       | 16.7    |