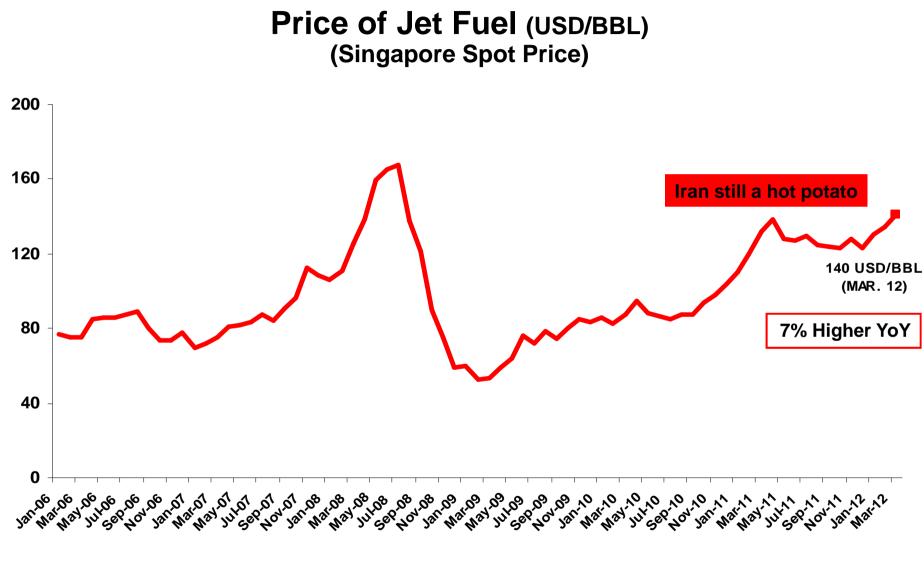

--------|--------|--------|--------|-------|
| # of Aircraft            | 89     | 93     | 97     | 102    | 105    | 107    | 109    |       |
| Total Seats in operation | 26,691 | 28,313 | 29,272 | 29,784 | 30,525 | 31,119 | 31,859 |       |
| Seat Growth              | 5.8%   | 6.1%   | 3.4%   | 5.0%   | 2.5%   | 1.9%   | 2.4%   | 3.9%  |





# **B747-400 to be Converted to Freighter**

#### 1<sup>st</sup> Freighter has launched on April 12, 2012 between 3 continents

#### 100 tons / flight





# **Upgrades and Retrofit Schedule**





## **THAI's Route Network**

#### **World Route Network**



24







#### **Statistic on e-Service**

**Ticket Sales Via Internet** 

**Check-in via Internet** 





# **Check-in via Mobile** (http://m.thaiairways.com)





### **Rising Fuel Cost**



Investor Relations Department

28

©THAI

# **Proactive Fuel Hedging Benefit**

MARKET JET PRICE-TG PRICE



29

©THAI

## **Fuel Management**

#### Hedging combined with fuel surcharge greatly mitigates fuel price fluctuation risk

Monthly fuel hedging 2008-2011 - % of consumption by month



The company is rigorously controlling and reducing expenses to achieve full efficiency and sustainability

| Cost Reduction Approach                                     | Estimated Cost Reduction<br>(MTHB) |
|-------------------------------------------------------------|------------------------------------|
| 1. Implemented personnel cost reduction<br>(EMM resolution) | 2,026.35                           |
| 2. Estimated personnel cost reduction under negotiation     | 189.96