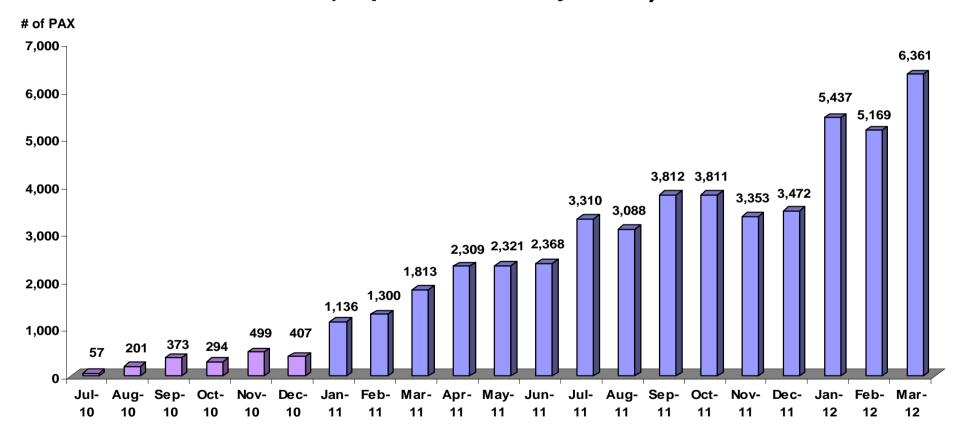

# **THAI Smile – A New Chapter**

THAI Smile's first flight will commence on July 7, 2012

Ticket Sale: April 27, 2012

33

# **THAI Smile Fleet Plan & Routes Network**

THAI Smile base at BKK, operates in domestic and regional secondary routes and synchronize with TG network.