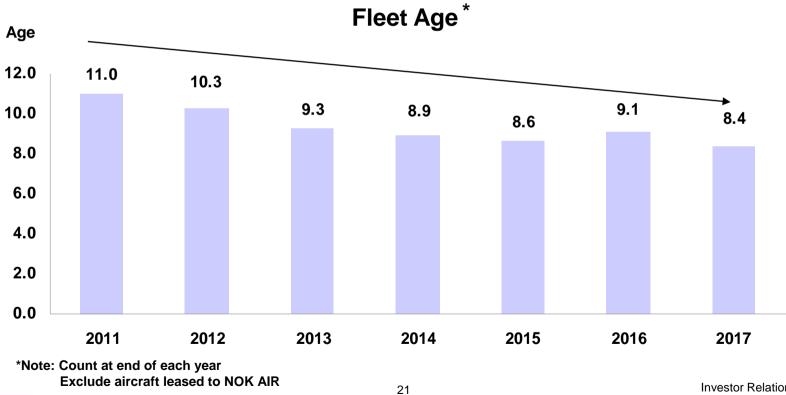

# Fleet Strategy Through 2017

|                          | 2011   | 2012   | 2013   | 2014   | 2015   | 2016   | 2017   | TOTAL |
|--------------------------|--------|--------|--------|--------|--------|--------|--------|-------|
| # of Aircraft            | 89     | 93     | 97     | 102    | 105    | 107    | 109    |       |
| Total Seats in operation | 26,691 | 28,313 | 29,272 | 29,784 | 30,525 | 31,119 | 31,859 |       |
| Seat Growth              | 5.8%   | 6.1%   | 3.4%   | 5.0%   | 2.5%   | 1.9%   | 2.4%   | 3.9%  |