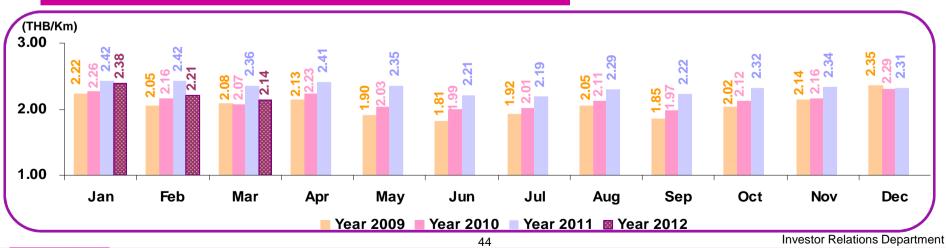

(Month) |        |        | YoY   | YoY (Quarter) |       |       | QoQ (Quarter) |       |  |
|-----------------|-------------|--------|--------|-------|---------------|-------|-------|---------------|-------|--|
|                 | Mar'12      | Mar'11 | YoY%   | Q1'12 | Q1'11         | YoY%  | Q1'12 | Q4'11         | QoQ%  |  |
| MADTK           | 389         | 439    | - 11.4 | 1,196 | 1,233         | - 3.0 | 1,196 | 1,210         | - 1.2 |  |
| MRFTK           | 233         | 261    | - 10.7 | 651   | 698           | - 6.7 | 651   | 669           | - 2.7 |  |
| Freight factor% | 59.9        | 59.5   | 0.7    | 54.4  | 56.6          | - 3.8 | 54.4  | 55.3          | - 1.6 |  |



#### Passenger Yield (Including Fuel Surcharge)



#### Passenger Yield (Excluding Fuel Surcharge)

©THAI



#### Freight Yield (Including Fuel Surcharge)



#### Freight Yield (Excluding Fuel Surcharge)