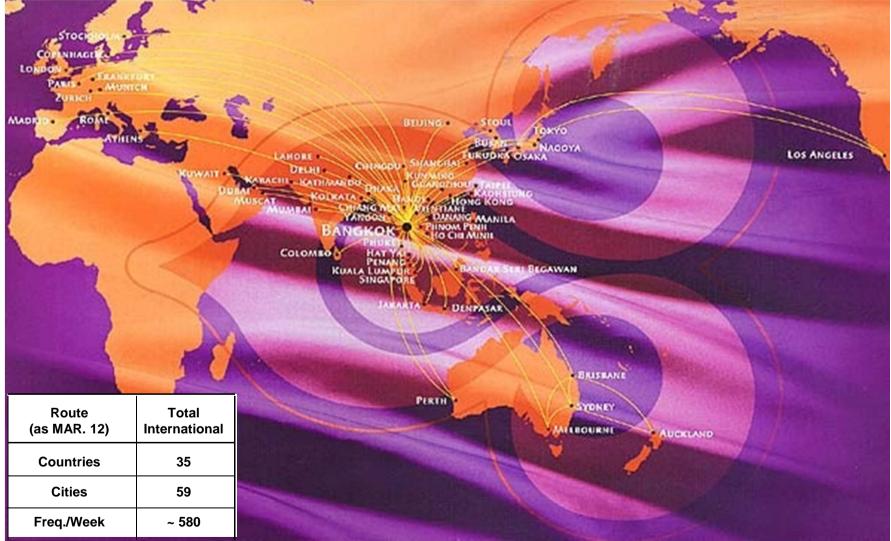

Air



# Fleet Strategy Through 2017

|                          | 2011   | 2012   | 2013   | 2014   | 2015   | 2016   | 2017   | TOTAL |
|--------------------------|--------|--------|--------|--------|--------|--------|--------|-------|
| # of Aircraft            | 89     | 93     | 97     | 102    | 105    | 107    | 109    |       |
| Total Seats in operation | 26,691 | 28,313 | 29,272 | 29,784 | 30,525 | 31,119 | 31,859 |       |
| Seat Growth              | 5.8%   | 6.1%   | 3.4%   | 5.0%   | 2.5%   | 1.9%   | 2.4%   | 3.9%  |





# **B747-400 to be Converted to Freighter**

#### 1<sup>st</sup> Freighter has launched on April 12, 2012 between 3 continents

#### 100 tons / flight





# **Upgrades and Retrofit Schedule**





## **THAI's Route Network**

#### **World Route Network**



24







#### **Statistic on e-Service**

**Ticket Sales Via Internet** 

**Check-in via Internet** 





# **Check-in via Mobile** (http://m.thaiairways.com)





### **Rising Fuel Cost**



Investor Relations Department

28

©THAI

# **Proactive Fuel Hedging Benefit**

MARKET JET PRICE-TG PRICE



29

©THAI

## **Fuel Management**

#### Hedging combined with fuel surcharge greatly mitigates fuel price fluctuation risk

Monthly fuel hedging 2008-2011 - % of consumption by month



The company is rigorously controlling and reducing expenses to achieve full efficiency and sustainability

| Cost Reduction Approach                                     | Estimated Cost Reduction<br>(MTHB) |
|-------------------------------------------------------------|------------------------------------|
|