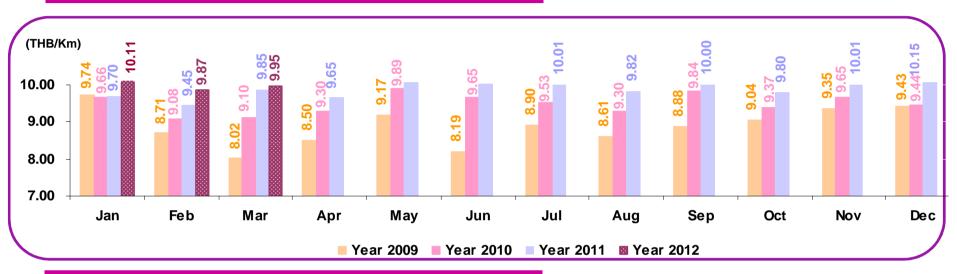

|       |       | QoQ (Quarter) |       |  |
|-----------------|-------------|--------|--------|-------|---------------|-------|-------|---------------|-------|--|
|                 | Mar'12      | Mar'11 | YoY%   | Q1'12 | Q1'11         | YoY%  | Q1'12 | Q4'11         | QoQ%  |  |
| MADTK           | 389         | 439    | - 11.4 | 1,196 | 1,233         | - 3.0 | 1,196 | 1,210         | - 1.2 |  |
| MRFTK           | 233         | 261    | - 10.7 | 651   | 698           | - 6.7 | 651   | 669           | - 2.7 |  |
| Freight factor% | 59.9        | 59.5   | 0.7    | 54.4  | 56.6          | - 3.8 | 54.4  | 55.3          | - 1.6 |  |



#### Passenger Yield (Including Fuel Surcharge)



#### Passenger Yield (Excluding Fuel Surcharge)

©THAI



#### Freight Yield (Including Fuel Surcharge)



#### Freight Yield (Excluding Fuel Surcharge)