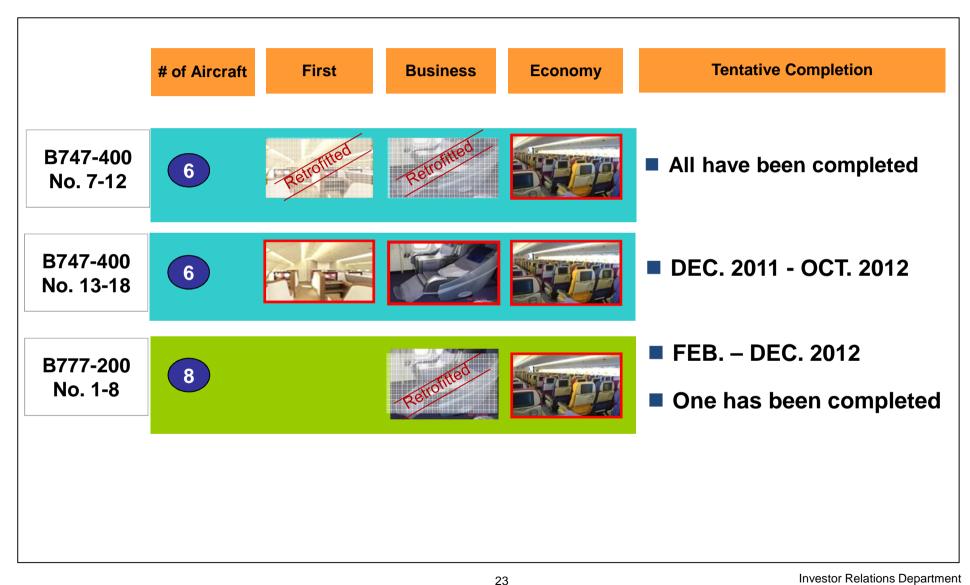

9    | 5    | 2    | 8    | 51    |

Note : \*Return from Nok Air



# Fleet Strategy Through 2017

|                          | 2011   | 2012   | 2013   | 2014   | 2015   | 2016   | 2017   | TOTAL |
|--------------------------|--------|--------|--------|--------|--------|--------|--------|-------|
| # of Aircraft            | 89     | 93     | 97     | 102    | 105    | 107    | 109    |       |
| Total Seats in operation | 26,691 | 28,313 | 29,272 | 29,784 | 30,525 | 31,119 | 31,859 |       |
| Seat Growth              | 5.8%   | 6.1%   | 3.4%   | 5.0%   | 2.5%   | 1.9%   | 2.4%   | 3.9%  |





# **B747-400 to be Converted to Freighter**

#### 1<sup>st</sup> Freighter has launched on April 12, 2012 between 3 continents

#### 100 tons / flight





# **Upgrades and Retrofit Schedule**





## **THAI's Route Network**

#### **World Route Network**



24







#### **Statistic on e-Service**

**Ticket Sales Via Internet** 

**Check-in via Internet** 





# **Check-in via Mobile** (http://m.thaiairways.com)





### **Rising Fuel Cost**



Investor Relations Department

28

©THAI

# **Proactive Fuel Hedging Benefit**

MARKET JET PRICE-TG PRICE



29

©THAI

## **Fuel Management**

#### Hedging combined with fuel surcharge greatly mitigates fuel price fluctuation risk

Monthly fuel hedging 2008-2011 - % of consumption by month



The company is rigorously controlling and reducing expenses to achieve full efficiency and sustainability

| Cost Reduction Approach                                     | Estimated Cost Reduction<br>(MTHB) |
|--------------------------------------