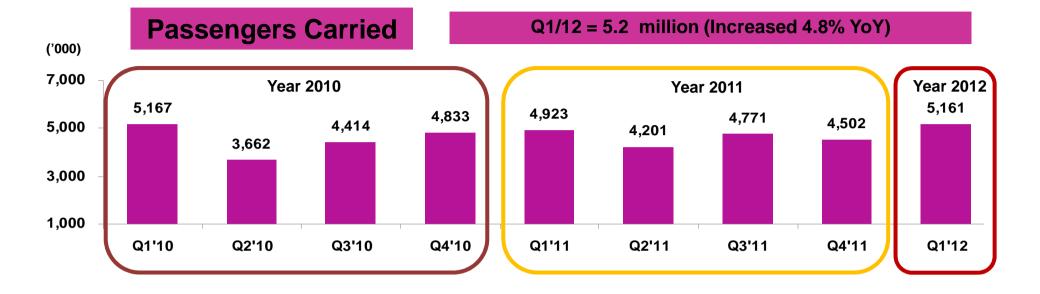

|              | 2012                                              | MAR.   | %<br>Change<br>YoY | JAN MAR. | %<br>Change<br>YoY |
|--------------|---------------------------------------------------|--------|--------------------|----------|--------------------|
|              | Passenger carried (Million)                       | 1.76   | +7.3%              | 5.1      | +4.1%              |
|              | Million Revenue Passenger Kilometers<br>(MRPK)    | 5,256  | +7.5%              | 15,605   | +4.9%              |
|              | Freight carried (tons)                            | 60,380 | -5.2%              | 170,625  | -1.2%              |
| A CONTRACTOR | Million Revenue Freight Ton Kilometers<br>(MRFTK) | 233    | -10.7%             | 652      | -6.6%              |

# **Operation Summary**

|                      |         |       | MARCH |             |  | JANUARY-MARCH |        |             |
|----------------------|---------|-------|-------|-------------|--|---------------|--------|-------------|
|                      | Units   | 2012  | 2011  | %<br>Change |  | 2012          | 2011   | %<br>Change |
| Passenger Production | MASK    | 6,703 | 6,710 | -0.1%       |  | 19,953        | 19,571 | +1.9%       |
| Passenger Traffic    | MRPK    | 5,256 | 4,890 | +7.5%       |  | 15,605        | 14,881 | +4.9%       |
| Cabin Factor         | %       | 78.4  | 72.9  | +7.6%       |  | 78.2          | 76.0   | +2.9%       |
| Passenger carried    | Million | 1.7   | 1.6   | +7.1%       |  | 5.1           | 4.9    | +4.4%       |
| Passenger Yield*     | THB/km  | 2.67  | 2.70  | -1.1%       |  | 2.75          | 2.77   | -0.7%       |
|                      |         |       |       |             |  |               |        |             |

# (Total of on Balance Sheet = 144,861 MTHB)

Passenger

|               | YoY (Month) |        |       | YoY (Quarter) |        |      | QoQ (Quarter) |        |      |
|---------------|-------------|--------|-------|---------------|--------|------|---------------|--------|------|
|               | Mar'12      | Mar'11 | YoY%  | Q1'12         | Q1'11  | YoY% | Q1'12         | Q4'11  | QoQ% |
| MASK          | 6,703       | 6,710  | - 0.1 | 19,953        | 19,571 | 2.0  | 19,953        | 19,953 | -    |
| MRPK          | 5,256       | 4,890  | 7.5   | 15,605        | 14,881 | 4.9  | 15,605        | 12,968 | 20.3 |
| Cabin factor% | 78.4        | 72.9   | 7.6   | 78.2          | 76.0   | 2.9  | 78.2          | 65.0   | 20.3 |