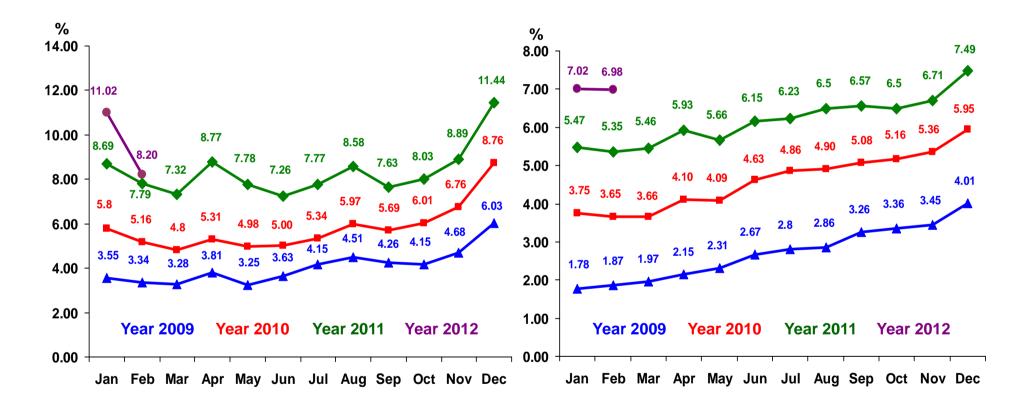

#### Passenger Yield (Including Fuel Surcharge)

#### Passenger Yield (Excluding Fuel Surcharge)

©THAI