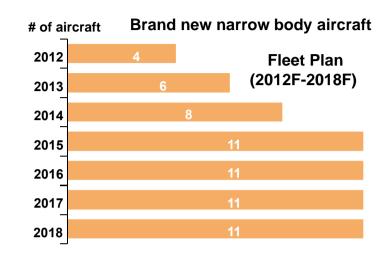

# **Aircraft Delivery Plan**

| NEW A/C<br>DELIVERY | 2012                       | 2013                                    | 2014   | 2015   | 2016                 | 2017                 | TOTAL |
|---------------------|----------------------------|-----------------------------------------|--------|--------|----------------------|----------------------|-------|
| A380-800            | 3 (FL)<br>(SEP/NOV/DEC)    | 3 (FL)<br>(JAN/SEP/OCT)                 | -      | -      | -                    | -                    | 6     |
| B777-300ER          | 2 (OL)<br>(AUG/OCT)        | 6 (OL)<br>(MAR/APR/JUN/<br>JUL/AUG/OCT) | 3 (FL) | 3 (FL) | -                    | -                    | 14    |
| A330-300            | 3 (FL)<br>(FEB/SEP/OCT)    | 2 (FL)<br>(JAN/APR)                     | -      | -      | -                    | -                    | 5     |
| A350-900            | -                          | -                                       | -      | -      | 2 (FL) I<br>2 (OL) R | 2 (FL) I<br>6 (OL) R | 12    |
| B787-9              | -                          | -                                       | -      | -      | -                    | 2 (OL)               | 2     |
| B787-8              | -                          | -                                       | 4 (OL) | 2 (OL) | -                    | -                    | 6     |
| A320 (Thai Smile)   | 4 (OL)<br>(JUN/AUG(2)/SEP) | 2 (OL)<br>(JAN/MAR)                     | 2 (FL) | 3 (FL) | -                    | -                    | 11    |
| TOTAL               | 12                         | 13                                      | 9      | 8      | 4                    | 10                   | 56    |