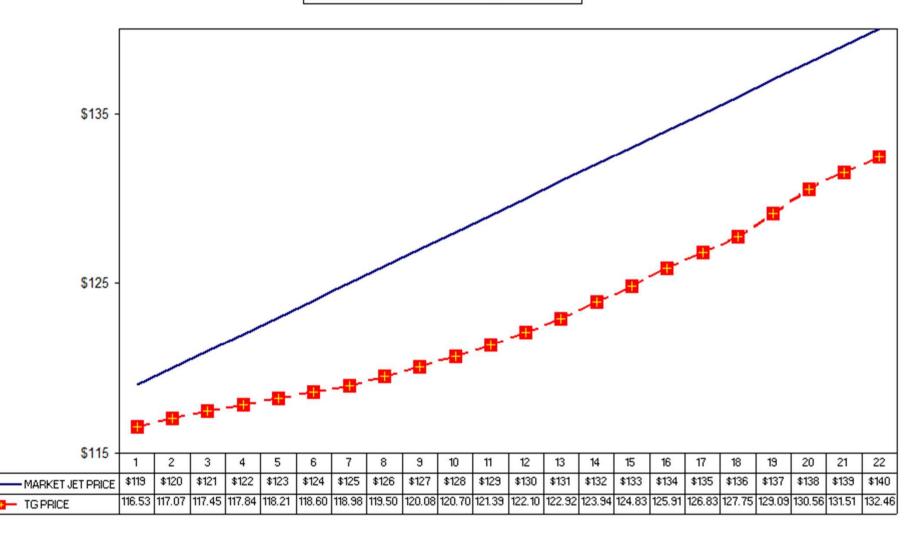

105    | 107    | 109    |       |
| Total Seats in operation | 26,691 | 28,313 | 29,272 | 29,784 | 30,525 | 31,119 | 31,859 |       |
| Seat Growth              | 5.8%   | 6.1%   | 3.4%   | 5.0%   | 2.5%   | 1.9%   | 2.4%   | 3.9%  |





# **B747-400 to be Converted to Freighter**

#### 1<sup>st</sup> Freighter has launched on April 12, 2012 between 3 continents

#### 100 tons / flight





# **Upgrades and Retrofit Schedule**





## **THAI's Route Network**

#### **World Route Network**



24







#### **Statistic on e-Service**

**Ticket Sales Via Internet** 

**Check-in via Internet** 





# **Check-in via Mobile** (http://m.thaiairways.com)





### **Rising Fuel Cost**



Investor Relations Department

28

©THAI

# **Proactive Fuel Hedging Benefit**

MARKET JET PRICE-TG PRICE



29

©THAI

## **Fuel Management**

#### Hedging combined with fuel surcharge greatly mitigates fuel price fluctuation risk

Monthly fuel hedging 2008-2011 - % of consumption by month



The company is rigorously controlling and reducing expenses to achieve full efficiency and sustainability

| Cost Reduction Approach                                     | Estimated Cost Reduction<br>(MTHB) |
|-------------------------------------------------------------|------------------------------------|
| 1. Implemented personnel cost reduction<br>(EMM resolution) | 2,026.35                           |
| 2. Estimated personnel cost reduction under negotiation     | 189.96                             |
| 3. Estimated cost reduction from strategic initiatives      | 2,076.20                           |