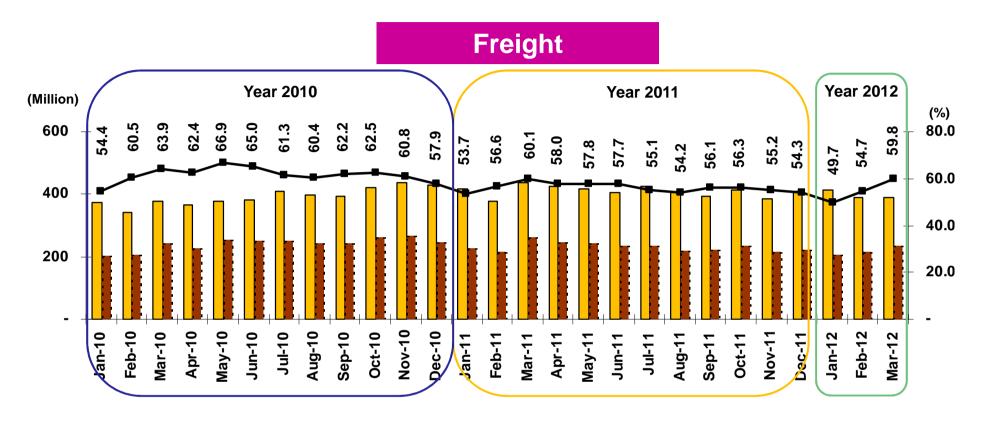

| Freight Production | MADTK  |
|--------------------|--------|
| Freight Traffic    | MRFTK  |
| Freight Factor     | %      |
| Freight carried    | Tons   |
| Freight Yield*     | THB/km |

| 389    | 439    | -11.4% |
|--------|--------|--------|
| 233    | 261    | -10.7% |
| 59.9   | 59.5   | 0.7%   |
| 60,380 | 63,694 | -5.2%  |
| 9.95   | 9.85   | +1.0%  |

| 1,195   | 1,233   | -3.1% |
|---------|---------|-------|
| 652     | 698     | -6.6% |
| 54.6    | 56.6    | -3.6% |
| 170,625 | 172,749 | -1.2% |
| 10.02   | 9.71    | +3.2% |

| Avg. Fuel Price**                                         | USD/BBL | 140.6 | 129.0 | +9.0% | 137.2 | 120.5           | +13.8%         |
|-----------------------------------------------------------|---------|-------|-------|-------|-------|-----------------|----------------|
| Note : * Yield includes fuel surch<br>** Price into plane | narge   |       | 5     |       |       | Investor Relati | ons Department |
|                                                           |         |       |       |       |       |                 |                |