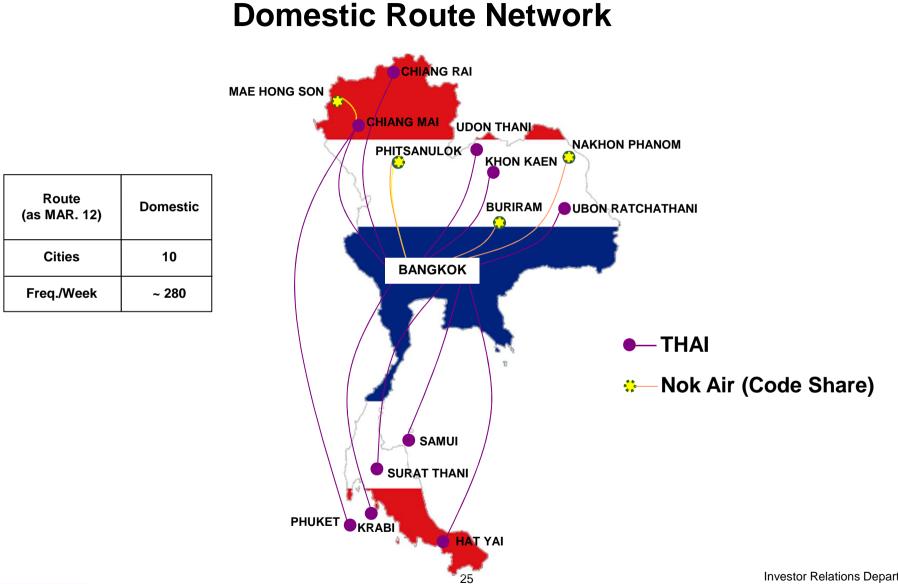

Fleet Strategy Through 2017

|                          | 2011   | 2012   | 2013   | 2014   | 2015   | 2016   | 2017   | TOTAL |
|--------------------------|--------|--------|--------|--------|--------|--------|--------|-------|
| # of Aircraft            | 89     | 93     | 97     | 102    | 105    | 107    | 109    |       |
| Total Seats in operation | 26,691 | 28,313 | 29,272 | 29,784 | 30,525 | 31,119 | 31,859 |       |
| Seat Growth              | 5.8%   | 6.1%   | 3.4%   | 5.0%   | 2.5%   | 1.9%   | 2.4%   | 3.9%  |





# **B747-400 to be Converted to Freighter**

#### 1<sup>st</sup> Freighter has launched on April 12, 2012 between 3 continents

#### 100 tons / flight





# **Upgrades and Retrofit Schedule**





## **THAI's Route Network**

#### **World Route Network**



24







#### **Statistic on e-Service**

**Ticket Sales Via Internet** 

**Check-in via Internet** 





# **Check-in via Mobile** (http://m.thaiairways.com)





### **Rising Fuel Cost**



Investor Relations Department

28

©THAI

# **Proactive Fuel Hedging Benefit**

MARKET JET PRICE-TG PRICE



29

©THAI

## **Fuel Management**

#### Hedging combined with fuel surcharge greatly mitigates fuel price fluctuation risk

Monthly fuel hedging 2008-2011 - % of consumption by month



The company is rigorously controlling and reducing expenses to achieve full efficiency and sustainability

| Cost Reduction Approach                                     | Estimated Cost Reduction<br>(MTHB) |
|-------------------------------------------------------------|------------------------------------|
| 1. Impl