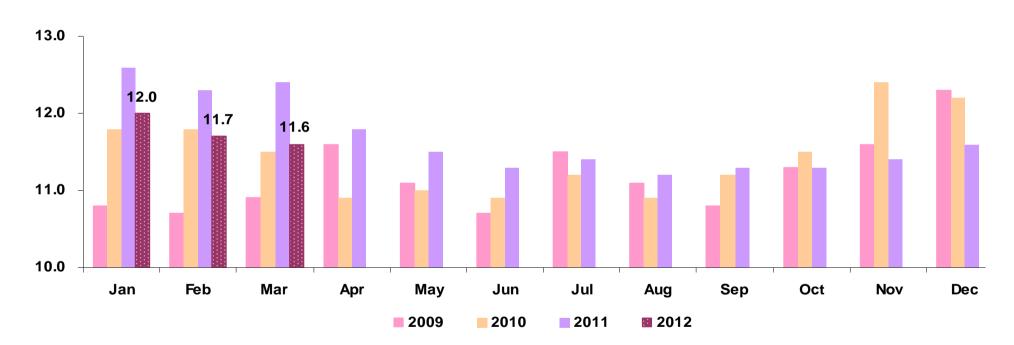

# **Aircraft Utilization**

#### **Aircraft Utilization**

Hours / Day / Aircraft

# Financial Performance THAI and Nok Air

| THAI                            |                      | Jan-   | <u>Mar</u> | %      |
|---------------------------------|----------------------|--------|------------|--------|
|                                 |                      | 2011   | 2012       | Change |
| Revenue                         | (MTHB)               | 50,405 | 52,628     | 4.41   |
| Expense                         | (MTHB)               | 49,733 | 48,769     | (1.94) |
| Passenger Production            | (MASK)               | 19,571 | 19,953     | 1.95   |
| Passenger Traffic               | (MRPK)               | 15,881 | 15,605     | (1.74) |
| Cabin Factor                    | (%)                  | 76     | 78         | 2.89   |
| Freight Production              | (MADTK)              | 1,233  | 1,196      | (3.00) |
| Freight Traffic                 | (MRFTK)              | 698    | 651        | (6.73) |
| Freight Load Factor             | (%)                  | 56.6   | 54.4       | (3.89) |
| No. of Passenger                | (Million persons)    | 4.92   | 5.16       | 4.88   |
| Flight Hours                    | (Hours)              | 86,722 | 89,175     | 2.83   |
| Average of Aircraft Utilization | (Hours/Aircraft/Day) | 11.7   | 12.4       | 5.98   |