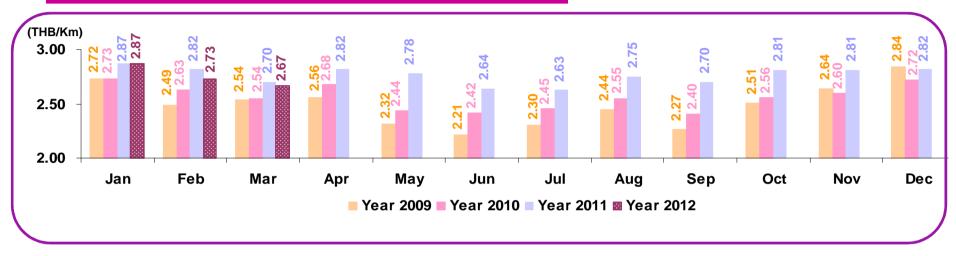

rtment

42



#### ADTK RFTK F/F

|                 | YoY (Month) |        |        | YoY   | YoY (Quarter) |       |       | QoQ (Quarter) |       |  |
|-----------------|-------------|--------|--------|-------|---------------|-------|-------|---------------|-------|--|
|                 | Mar'12      | Mar'11 | YoY%   | Q1'12 | Q1'11         | YoY%  | Q1'12 | Q4'11         | QoQ%  |  |
| MADTK           | 389         | 439    | - 11.4 | 1,196 | 1,233         | - 3.0 | 1,196 | 1,210         | - 1.2 |  |
| MRFTK           | 233         | 261    | - 10.7 | 651   | 698           | - 6.7 | 651   | 669           | - 2.7 |  |
| Freight factor% | 59.9        | 59.5   | 0.7    | 54.4  | 56.6          | - 3.8 | 54.4  | 55.3          | - 1.6 |  |



#### Passenger Yield (Including Fuel Surcharge)



#### Passenger Yield (Excluding Fuel Surcharge)

©THAI



#### Freight Yield (Including Fuel Surcharge)



#### Freight Yield (Excluding Fuel Surcharge)