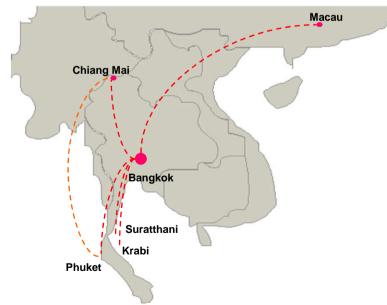

# **THAI Smile Fleet Plan & Routes Network**

THAI Smile base at BKK, operates in domestic and regional secondary routes and synchronize with TG network.

#### TPI Summer 2012\*

©THAI

| EFFECTIVE             | FREQUENCY          | Destination               |
|-----------------------|--------------------|---------------------------|
| JUL 2012              | 14 Flights/ week   | Bangkok- Macau V.V.       |
| AUG 2012              | 28 Flights / week  | Bangkok - Krabi V.V.      |
| AUG 2012              | 7 Flights / week   | Bangkok- Phuket V.V.      |
| AUG 2012              | 7 Flights / week   | Bangkok -Chiang Mai V.V.  |
| AUG 2012              | 7 Flights / week   | Chiang Mai - Phuket V.V   |
| SEP 2012              | 14 Flights / week  | Bangkok - Suratthani V.V. |
| SEP 2012              | 14 Flights / week  | Bangkok - Chiang Mai V.V. |
| * Effective : March 2 | 5-October 27 .2012 |                           |