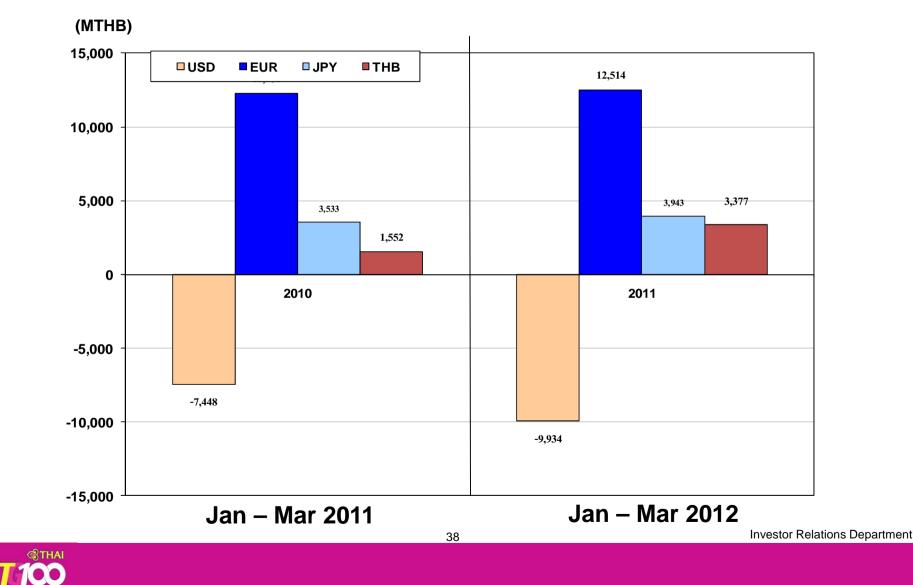

#### Foreign Currency Exposure (As of Mar 2012)

**Unit : MTHB** 

| Amount<br>19,201<br>4,951<br>14,250 | %<br>37                                   | Amount<br>29,135<br>27,328                                       | %<br>66                                               | or Deficit<br>Amount<br>- 9,934                                             | Before<br>Amount<br>1,240                                                                   | Swap<br>%<br>1                                                                                           | After So<br>Amount<br>1,240                                                                                                                                                                                                                           | wap<br>%<br>1                                                                                                                                                                                                                                                                                                                                                                                                                                                                                                                                                                                                                                                                                                                                                                                                                                                                                                                                                                                                                                                                                                                                                                                                                                                                                                                                                                                                                                                                                                                                                                                                                                                                                                                                                                                                                                                                                                                                                                                                                                      |
|-------------------------------------|-------------------------------------------|------------------------------------------------------------------|-------------------------------------------------------|-----------------------------------------------------------------------------|---------------------------------------------------------------------------------------------|----------------------------------------------------------------------------------------------------------|-------------------------------------------------------------------------------------------------------------------------------------------------------------------------------------------------------------------------------------------------------|----------------------------------------------------------------------------------------------------------------------------------------------------------------------------------------------------------------------------------------------------------------------------------------------------------------------------------------------------------------------------------------------------------------------------------------------------------------------------------------------------------------------------------------------------------------------------------------------------------------------------------------------------------------------------------------------------------------------------------------------------------------------------------------------------------------------------------------------------------------------------------------------------------------------------------------------------------------------------------------------------------------------------------------------------------------------------------------------------------------------------------------------------------------------------------------------------------------------------------------------------------------------------------------------------------------------------------------------------------------------------------------------------------------------------------------------------------------------------------------------------------------------------------------------------------------------------------------------------------------------------------------------------------------------------------------------------------------------------------------------------------------------------------------------------------------------------------------------------------------------------------------------------------------------------------------------------------------------------------------------------------------------------------------------------|
| <b>19,201</b><br>4,951              |                                           | 29,135                                                           |                                                       |                                                                             |                                                                                             |                                                                                                          |                                                                                                                                                                                                                                                       | %<br>1                                                                                                                                                                                                                                                                                                                                                                                                                                                                                                                                                                                                                                                                                                                                                                                                                                                                                                                                                                                                                                                                                                                                                                                                                                                                                                                                                                                                                                                                                                                                                                                                                                                                                                                                                                                                                                                                                                                                                                                                                                             |
| 4,951                               | 37                                        |                                                                  | 66                                                    | - 9,934                                                                     | 1,240                                                                                       | 1                                                                                                        | 1,240                                                                                                                                                                                                                                                 | 1                                                                                                                                                                                                                                                                                                                                                                                                                                                                                                                                                                                                                                                                                                                                                                                                                                                                                                                                                                                                                                                                                                                                                                                                                                                                                                                                                                                                                                                                                                                                                                                                                                                                                                                                                                                                                                                                                                                                                                                                                                                  |
| ŗ                                   |                                           | 27,328                                                           |                                                       |                                                                             |                                                                                             |                                                                                                          |                                                                                                                                                                                                                                                       |                                                                                                                                                                                                                                                                                                                                                                                                                                                                                                                                                                                                                                                                                                                                                                                                                                                                                                                                                                                                                                                                                                                                                                                                                                                                                                                                                                                                                                                                                                                                                                                                                                                                                                                                                                                                                                                                                                                                                                                                                                                    |
| 14,250                              |                                           |                                                                  |                                                       |                                                                             |                                                                                             |                                                                                                          |                                                                                                                                                                                                                                                       |                                                                                                                                                                                                                                                                                                                                                                                                                                                                                                                                                                                                                                                                                                                                                                                                                                                                                                                                                                                                                                                                                                                                                                                                                                                                                                                                                                                                                                                                                                                                                                                                                                                                                                                                                                                                                                                                                                                                                                                                                                                    |
|                                     |                                           | 1,807                                                            |                                                       |                                                                             |                                                                                             |                                                                                                          |                                                                                                                                                                                                                                                       |                                                                                                                                                                                                                                                                                                                                                                                                                                                                                                                                                                                                                                                                                                                                                                                                                                                                                                                                                                                                                                                                                                                                                                                                                                                                                                                                                                                                                                                                                                                                                                                                                                                                                                                                                                                                                                                                                                                                                                                                                                                    |
| 15,883                              | 30                                        | 3,369                                                            | 8                                                     | 12,514                                                                      | 47,460                                                                                      | 33                                                                                                       | 47,460                                                                                                                                                                                                                                                | 33                                                                                                                                                                                                                                                                                                                                                                                                                                                                                                                                                                                                                                                                                                                                                                                                                                                                                                                                                                                                                                                                                                                                                                                                                                                                                                                                                                                                                                                                                                                                                                                                                                                                                                                                                                                                                                                                                                                                                                                                                                                 |
| 4,658                               |                                           | 1,715                                                            |                                                       |                                                                             |                                                                                             |                                                                                                          |                                                                                                                                                                                                                                                       |                                                                                                                                                                                                                                                                                                                                                                                                                                                                                                                                                                                                                                                                                                                                                                                                                                                                                                                                                                                                                                                                                                                                                                                                                                                                                                                                                                                                                                                                                                                                                                                                                                                                                                                                                                                                                                                                                                                                                                                                                                                    |
| 11,225                              |                                           | 1,654                                                            |                                                       |                                                                             |                                                                                             |                                                                                                          |                                                                                                                                                                                                                                                       |                                                                                                                                                                                                                                                                                                                                                                                                                                                                                                                                                                                                                                                                                                                                                                                                                                                                                                                                                                                                                                                                                                                                                                                                                                                                                                                                                                                                                                                                                                                                                                                                                                                                                                                                                                                                                                                                                                                                                                                                                                                    |
| 5,202                               | 10                                        | 1,259                                                            | 3                                                     | 3,943                                                                       | 9,499                                                                                       | 7                                                                                                        | 14,310                                                                                                                                                                                                                                                | 10                                                                                                                                                                                                                                                                                                                                                                                                                                                                                                                                                                                                                                                                                                                                                                                                                                                                                                                                                                                                                                                                                                                                                                                                                                                                                                                                                                                                                                                                                                                                                                                                                                                                                                                                                                                                                                                                                                                                                                                                                                                 |
| 11,918                              | 23                                        | 8,541                                                            | 23                                                    | 3,377                                                                       | 86,993                                                                                      | 60                                                                                                       | 81,852                                                                                                                                                                                                                                                | 56                                                                                                                                                                                                                                                                                                                                                                                                                                                                                                                                                                                                                                                                                                                                                                                                                                                                                                                                                                                                                                                                                                                                                                                                                                                                                                                                                                                                                                                                                                                                                                                                                                                                                                                                                                                                                                                                                                                                                                                                                                                 |
| 52,204                              | 100.00                                    | 42,304                                                           | 100.00                                                | 9,900                                                                       | 145,192                                                                                     | 100                                                                                                      | 144,862                                                                                                                                                                                                                                               | 100                                                                                                                                                                                                                                                                                                                                                                                                                                                                                                                                                                                                                                                                                                                                                                                                                                                                                                                                                                                                                                                                                                                                                                                                                                                                                                                                                                                                                                                                                                                                                                                                                                                                                                                                                                                                                                                                                                                                                                                                                                                |
|                                     | 4,658<br>11,225<br><b>5,202</b><br>11,918 | 4,658<br>11,225<br><b>5,202</b> 10<br>11,918 23<br>52,204 100.00 | 4,6581,71511,2251,6545,2021011,918238,54152,204100.00 | 4,658<br>11,2251,715<br>1,6545,202101,2593311,9182352,204100.0042,304100.00 | 4,658<br>11,2251,715<br>1,6545,202101,25933,9433,94311,918238,5412352,204100.0042,304100.00 | 4,658<br>11,2251,715<br>1,65415,202101,25933,94311,918238,541233,37752,204100.0042,304100.009,900145,192 | 4,658 1,715 1 1 1 1 1 1 1 1 1 1 1 1 1 1 1 1 1 1 1 1 1 1 1 1 1 1 1 1 1 1 1 1 1 1 1 1 1 1 1 1 1 1 1 1 1 1 1 1 1 1 1 1 1 1 1 1 1 1 1 1 1 1 1 1 1 1 1 1 1 1 1 1 1 1 1 1 1 1 1 1 1 1 1 1 1 1 1 1 1 1 1 1 1 1 1 1 1 1 1 1 1 1 1 1 1 1 1 1 1 1 1 1 1 1 1 1 1 | 4,658 1,715 1,654 Image: constraint of the state of the sta |

### TG continued to be net long Euro & Yen