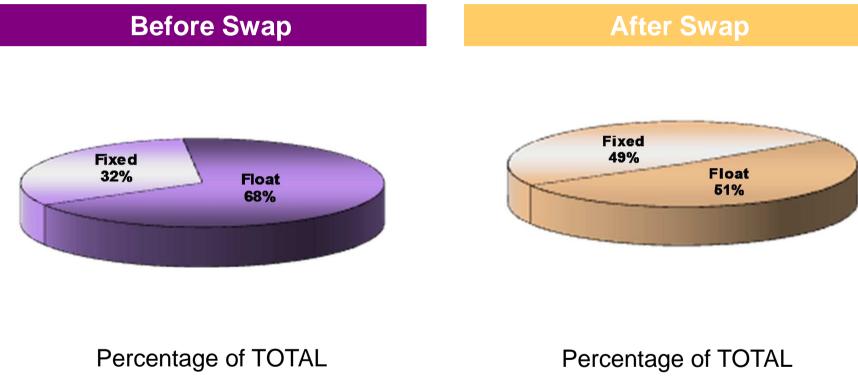

2593311,9182352,204100.0042,304100.00 | 4,658<br>11,2251,715<br>1,6545,202101,25933,9433,94311,918238,5412352,204100.0042,304100.00 | 4,658<br>11,2251,715<br>1,65415,202101,25933,94311,918238,541233,37752,204100.0042,304100.009,900145,192 | 4,658 1,715 1 1 1 1 1 1 1 1 1 1 1 1 1 1 1 1 1 1 1 1 1 1 1 1 1 1 1 1 1 1 1 1 1 1 1 1 1 1 1 1 1 1 1 1 1 1 1 1 1 1 1 1 1 1 1 1 1 1 1 1 1 1 1 1 1 1 1 1 1 1 1 1 1 1 1 1 1 1 1 1 1 1 1 1 1 1 1 1 1 1 1 1 1 1 1 1 1 1 1 1 1 1 1 1 1 1 1 1 1 1 1 1 1 1 1 1 1 | 4,658 1,715 1,654 Image: constraint of the state of the sta |

Revenue

30%

37%

23%

10%

Expense

69%

37

■ JPY ■ THB

20%

8%

USD BASED EUR BASED

Outstanding



Investor Relations Department

©тнаі 7100

### TG continued to be net long Euro & Yen



#### Proportion of Fixed and Float (As of MAR. 2012)



(TOTAL = 145,191 MTHB)

#### Cost of funding = 3.68%

(TOTAL = 144,861 MTHB)

Cost of funding = 3.83%





(Total of on Balance Sheet = 145,191 MTHB)

# (Total of on Balance Sheet = 144,861 MTHB)







Passenger



|               | YoY (Month) |        |       | YoY (Quarter) |        |      | QoQ (Quarter) |        |      |
|---------------|-------------|--------|-------|---------------|--------|------|---------------|--------|------|
|               | Mar'12      | Mar'11 | YoY%  | Q1'12         | Q1'11  | YoY% | Q1'12         | Q4'11  | QoQ% |
| MASK          | 6,703       | 6,710  | - 0.1 | 19,953        | 19,571 | 2.0  | 19,953        | 19,953 | -    |
| MRPK          | 5,256       | 4,890  | 7.5   | 15,605        | 14,881 | 4.9  | 15,605        | 12,968 | 20.3 |
| Cabin factor% |