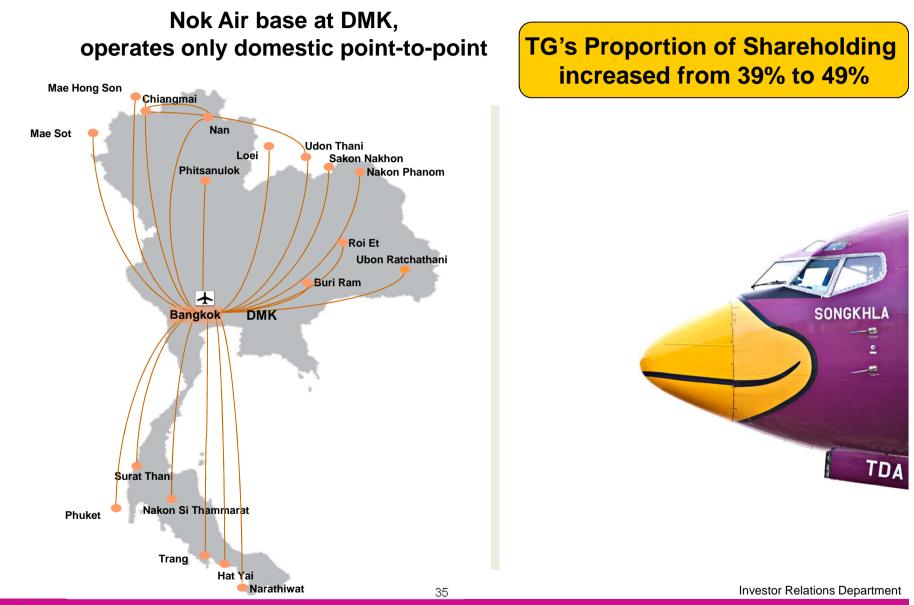

# **THAI Smile Fleet Plan & Routes Network**

THAI Smile base at BKK, operates in domestic and regional secondary routes and synchronize with TG network.

#### **Nok Air Routes Network**