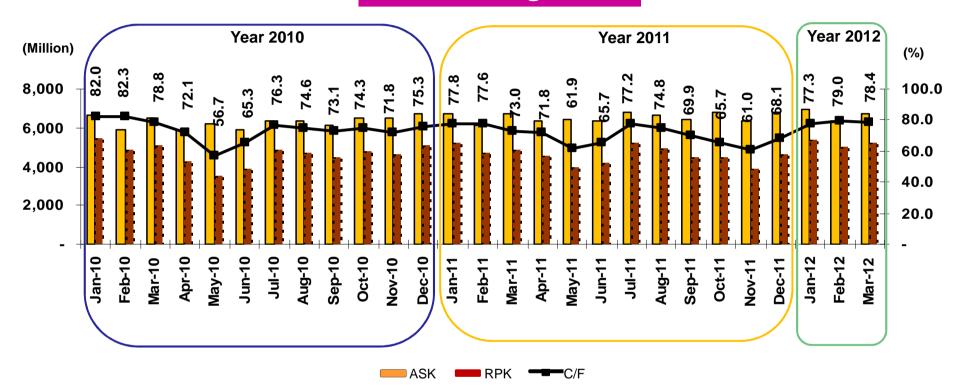

,304100.009,900145,192 | 4,658 1,715 1 1 1 1 1 1 1 1 1 1 1 1 1 1 1 1 1 1 1 1 1 1 1 1 1 1 1 1 1 1 1 1 1 1 1 1 1 1 1 1 1 1 1 1 1 1 1 1 1 1 1 1 1 1 1 1 1 1 1 1 1 1 1 1 1 1 1 1 1 1 1 1 1 1 1 1 1 1 1 1 1 1 1 1 1 1 1 1 1 1 1 1 1 1 1 1 1 1 1 1 1 1 1 1 1 1 1 1 1 1 1 1 1 1 1 1 1 | 4,658 1,715 1,654 Image: constraint of the state of the sta |

Revenue

30%

37%

23%

10%

Expense

69%

37

■ JPY ■ THB

20%

8%

USD BASED EUR BASED

Outstanding



Investor Relations Department

©тнаі 7100

### TG continued to be net long Euro & Yen



#### Proportion of Fixed and Float (As of MAR. 2012)



(TOTAL = 145,191 MTHB)

#### Cost of funding = 3.68%

(TOTAL = 144,861 MTHB)

Cost of funding = 3.83%





(Total of on Balance Sheet = 145,191 MTHB)

# (Total of on Balance Sheet = 144,861 MTHB)







Passenger



|               | YoY (Month) |        |       | YoY (Quarter) |        |      | QoQ (Quarter) |        |      |
|---------------|-------------|--------|-------|---------------|--------|------|---------------|--------|------|
|               | Mar'12      | Mar'11 | YoY%  | Q1'12         | Q1'11  | YoY% | Q1'12         | Q4'11  | QoQ% |
| MASK          | 6,703       | 6,710  | - 0.1 | 19,953        | 19,571 | 2.0  | 19,953        | 19,953 | -    |
| MRPK          | 5,256       | 4,890  | 7.5   | 15,605        | 14,881 | 4.9  | 15,605        | 12,968 | 20.3 |
| Cabin factor% | 78.4        | 72.9   | 7.6   | 78.2          | 76.0   | 2.9  | 78.2          | 65.0   | 20.3 |



©THAI

Investor Relations Department

42



#### ADTK RFTK F/F

|                 | YoY (Month) |        |        | Y